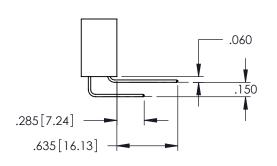

Contact Dimensions: 525-P.C. Tail .018 Sq.(0.46 Sq.) - Tail LG=.150(3.81) .100 (2.54) Contact Spacing x .200 (5.08) Row Spacing

1

INSULATOR MATERIAL: THERMOPLASTIC PBT BLACK, UL 94V-0

CONTACT MATERIAL; COPPER TIN ALLOY CONTACT PLATING: GOLD ON THE MATING AREA, TIN PLATING ON THE CONTACT TAILS, NICKEL UNDERPLATE

345/395 SERIES CARD EDGE CONNECTOR PART NUMBER: 395-046-525-612

YOUR CONNECTION TO QUALITY & SERVICE

| ACAD REFERENCE NO. 345-ENG-MASTER |                 |           |  |
|-----------------------------------|-----------------|-----------|--|
| DRAWN: R.STA.MONICA               | DATE: <b>MA</b> | Y.16/2017 |  |
| CHECKED:                          | DATE:           |           |  |
| SCALE: 1:1                        | SHEET 1         | OF 2      |  |
| DRAWING NUMBER                    |                 | ISSUE     |  |
| 24E ENIC MASTED                   |                 | 1         |  |