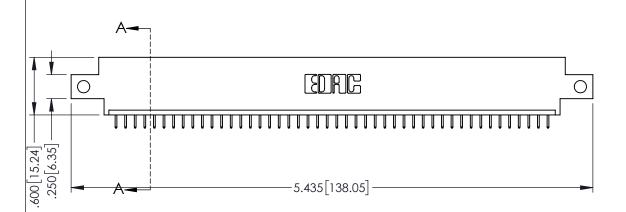

345/395 SERIES CARD EDGE CONNECTOR PART NUMBER: 395-046-525-612

YOUR CONNECTION TO QUALITY & SERVICE

| ACAD REFERENCE NO. 345-ENG-MASTER |                 |           |  |
|-----------------------------------|-----------------|-----------|--|
| DRAWN: R.STA.MONICA               | DATE: <b>MA</b> | Y.16/2017 |  |
| CHECKED:                          | DATE:           |           |  |
| SCALE: 1:1                        | SHEET 1         | OF 2      |  |
| DRAWING NUMBER                    |                 | ISSUE     |  |
| 24E ENIC MASTED                   |                 | 1         |  |