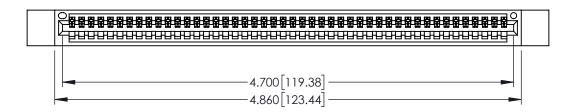

345/395 SERIES CARD EDGE CONNECTOR PART NUMBER: 395-046-525-612

YOUR CONNECTION TO QUALITY & SERVICE

| ACAD REFERENCE NO. 345-ENG-MASTER |                 |           |  |
|-----------------------------------|-----------------|-----------|--|
| DRAWN: R.STA.MONICA               | DATE: <b>MA</b> | Y.16/2017 |  |
| CHECKED:                          | DATE:           |           |  |
| SCALE: 1:1                        | SHEET 1         | OF 2      |  |
| DRAWING NUMBER                    |                 | ISSUE     |  |
| 24E ENIC MASTED                   |                 | 1         |  |