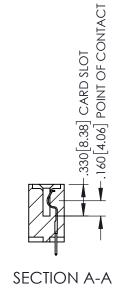

345/395 SERIES CARD EDGE CONNECTOR PART NUMBER: 395-046-525-612

YOUR CONNECTION TO QUALITY & SERVICE

| ACAD REFERENCE NO. 345-ENG-MASTER |                 |           |  |
|-----------------------------------|-----------------|-----------|--|
| DRAWN: R.STA.MONICA               | DATE: <b>MA</b> | Y.16/2017 |  |
| CHECKED:                          | DATE:           |           |  |
| SCALE: 1:1                        | SHEET 1         | OF 2      |  |
| DRAWING NUMBER                    |                 | ISSUE     |  |
| 24E ENIC MASTED                   |                 | 1         |  |