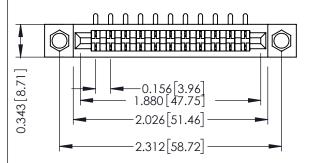

Mounting Option
.156 (3.96) Dia. Mounting Holes

**Contact Detail** 

90 Degree Bend (Code 421 Contacts) .156 [3.96] Contact Spacing x .200 [5.08] Row Spacing THIS IS A C.A.D. GENERATED DRAWING DO NOT MAKE MANUAL REVISIONS TO MASTER.