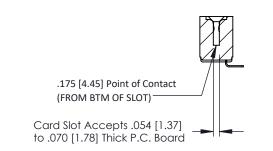

Mounting Option
.156 (3.96) Dia. Mounting Holes

**Contact Detail** 

90 Degree Bend (Code 421 Contacts) .156 [3.96] Contact Spacing x .200 [5.08] Row Spacing THIS IS A C.A.D. GENERATED DRAWING DO NOT MAKE MANUAL REVISIONS TO MASTER.