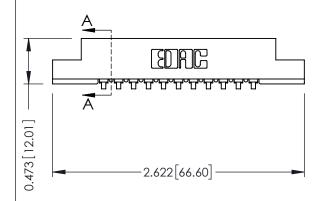

CHECKED: DATE:

SCALE: NTS SHEET 1 OF 3

DRAWING NUMBER ISSUE

307 Assembly 1

SECTION A-A

307 ENG MASTER