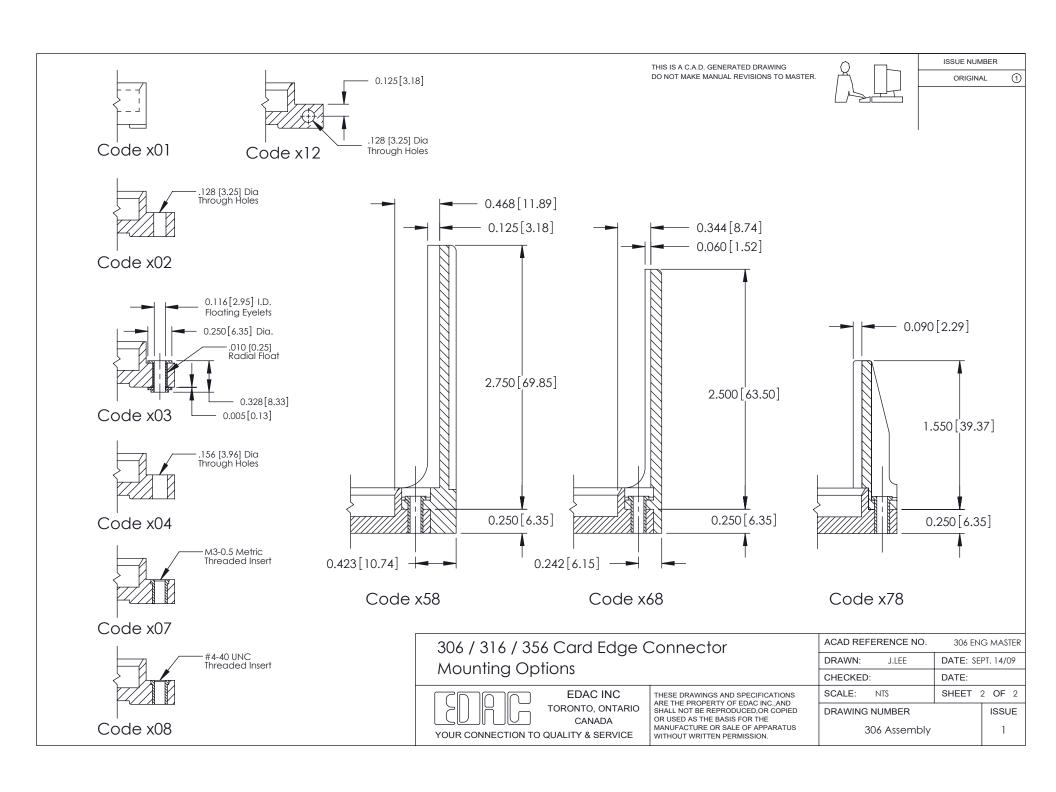

306 / 316 / 356 Card Edge Connector

THESE DRAWINGS AND SPECIFICATIONS ARE THE PROPERTY OF EDAC INC.,AND SHALL NOT BE REPRODUCED, OR COPIED OR USED AS THE BASIS FOR THE MANUFACTURE OR SALE OF APPARATUS WITHOUT WRITTEN PERMISSION.

| ACAD REFERENCE NO. | 306 ENG MASTER    |
|--------------------|-------------------|
| DRAWN: J.LEE       | DATE: SEPT. 14/09 |
| CHECKED:           | DATE:             |
| SCALE: NTS         | SHEET 1 OF 2      |
| DRAWING NUMBER     | ISSUE             |
| 306 Assembly       | 1                 |