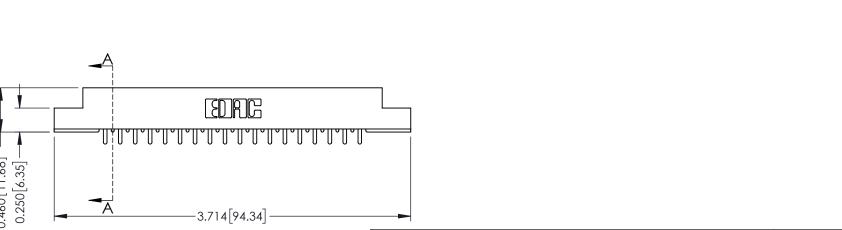

**Mounting Option** 104-.156 (3.96) Dia. Mounting Holes

**Contact Detail** 

521-P.C. Tail .037x.015(0.94x0.38) - Tail LG.=.125(3.18) .156 [3.96] Contact Spacing with Single Centreline Row

THIS IS A C.A.D. GENERATED DRAWING DO NOT MAKE MANUAL REVISIONS TO MASTER.

ORIGINAL

0.295 [7.49] Card Slot 0.165[4.19] Point of Contact

**See Accompanying Pages for: Mounting Options** 

Part Number: 356-018-521-104 **EDAC INC** 

YOUR CONNECTION TO QUALITY & SERVICE

TORONTO, ONTARIO CANADA