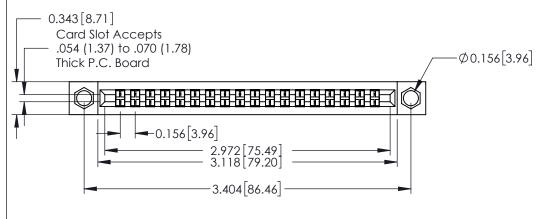

**Mounting Option** 104-.156 (3.96) Dia. Mounting Holes

**Contact Detail** 

521-P.C. Tail .037x.015(0.94x0.38) - Tail LG.=.125(3.18) .156 [3.96] Contact Spacing with Single Centreline Row

THIS IS A C.A.D. GENERATED DRAWING DO NOT MAKE MANUAL REVISIONS TO MASTER.

ORIGINAL

0.295 [7.49] Card Slot 0.165[4.19] Point of Contact

**See Accompanying Pages for: Mounting Options** 

Part Number: 356-018-521-104 **EDAC INC** 

YOUR CONNECTION TO QUALITY & SERVICE

TORONTO, ONTARIO CANADA