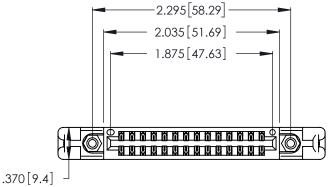

Contact Dimensions: 521-P.C. Tail .025 Sq. (0.64 Sq.) - Tail LG. =.150 (3.81) .125 (3.18) Contact Spacing x .250 (6.35) Row Spacing

INSULATOR MATERIAL: THERMOPLASTIC POLYESTER, UL 94V-0 CONTACT MATERIAL; COPPER, NICKEL, TIN\_ALLOY CA-725

CONTACT PLATING: GOLD ON THE MATING AREA, TIN-LEAD ON THE CONTACT TAILS, NICKEL UNDERPLATE

THIS IS A C.A.D. GENERATED DRAWING DO NOT MAKE MANUAL REVISIONS TO MASTER.

ISSUE NUMBER

1

ORIGINAL

346/396 SERIES CARD EDGE CONNECTOR PART NUMBER: 346-028-521-858