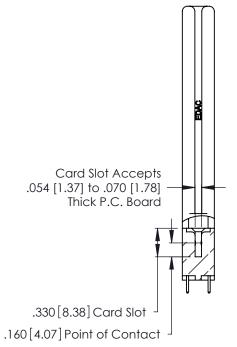

THIS IS A C.A.D. GENERATED DRAWING DO NOT MAKE MANUAL REVISIONS TO MASTER.

ISSUE NUMBER

ORIGINAL

1

**Contact Code 555** 

Contact Code 556

**Contact Code 558** 

**Contact Code 559** 

Contact Code 560

INSULATOR MATERIAL: THERMOPLASTIC POLYESTER, UL 94V-0 CONTACT MATERIAL; COPPER, NICKEL, TIN ALLOY CA-725 CONTACT PLATING: GOLD ON THE MATING AREA, TIN-LEAD

ON THE CONTACT TAILS, NICKEL UNDERPLATE