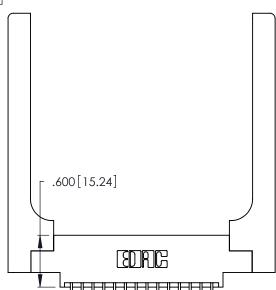

THIS IS A C.A.D. GENERATED DRAWING DO NOT MAKE MANUAL REVISIONS TO MASTER.

ISSUE NUMBER

ORIGINAL

1

**Contact Code 555** 

Contact Code 556

**Contact Code 558** 

**Contact Code 559** 

Contact Code 560

INSULATOR MATERIAL: THERMOPLASTIC POLYESTER, UL 94V-0 CONTACT MATERIAL; COPPER, NICKEL, TIN ALLOY CA-725 CONTACT PLATING: GOLD ON THE MATING AREA, TIN-LEAD

ON THE CONTACT TAILS, NICKEL UNDERPLATE