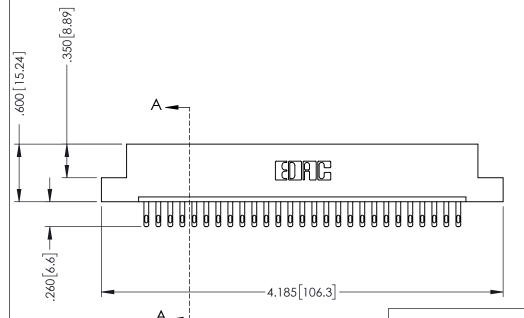

ISSUE NUMBER THIS IS A C.A.D. GENERATED DRAWING DO NOT MAKE MANUAL REVISIONS TO MASTER. ORIGINAL 1 .330 [8.38] Slot Depth .160 [4.06] Point of Contact

SECTION A-A

346/396 SERIES CARD EDGE CONNECTOR PART NUMBER: 346-027-500-104

YOUR CONNECTION TO QUALITY & SERVICE

**EDAC INC** TORONTO, ONTARIO CANADA

THESE DRAWINGS AND SPECIFICATIONS ARE THE PROPERTY OF EDAC INC., AND SHALL NOT BE REPRODUCED, OR COPIED OR USED AS THE BASIS FOR THE MANUFACTURE OR SALE OF APPARATUS WITHOUT WRITTEN PERMISSION.

| ACAD REFERENCE NO. | 346-ENG-MASTER   |
|--------------------|------------------|
| DRAWN: J.LEE       | DATE: APR. 22/09 |
| CHECKED:           | DATE:            |
| SCALE: 1:1         | SHEET 1 OF 2     |
| DRAWING NUMBER     | ISSUE            |
| 346-ENG-MASTER     | 1                |

INSULATOR MATERIAL: THERMOPLASTIC POLYESTER, UL 94V-0 CONTACT MATERIAL; COPPER, NICKEL, TIN ALLOY CA-725 CONTACT PLATING: GOLD ON THE MATING AREA, TIN-LEAD ON THE CONTACT TAILS, NICKEL UNDERPLATE

ORIGINAL 1