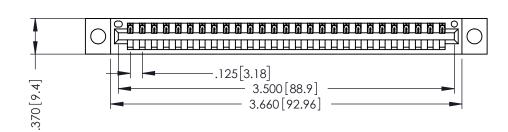

ISSUE NUMBER THIS IS A C.A.D. GENERATED DRAWING DO NOT MAKE MANUAL REVISIONS TO MASTER. ORIGINAL 1 .330 [8.38] Slot Depth .160 [4.06] Point of Contact

SECTION A-A

346/396 SERIES CARD EDGE CONNECTOR PART NUMBER: 346-027-500-104

YOUR CONNECTION TO QUALITY & SERVICE

**EDAC INC** TORONTO, ONTARIO CANADA

THESE DRAWINGS AND SPECIFICATIONS ARE THE PROPERTY OF EDAC INC., AND SHALL NOT BE REPRODUCED, OR COPIED OR USED AS THE BASIS FOR THE MANUFACTURE OR SALE OF APPARATUS WITHOUT WRITTEN PERMISSION.

| ACAD REFERENCE NO. | 346-ENG-MASTER   |
|--------------------|------------------|
| DRAWN: J.LEE       | DATE: APR. 22/09 |
| CHECKED:           | DATE:            |
| SCALE: 1:1         | SHEET 1 OF 2     |
| DRAWING NUMBER     | ISSUE            |
| 346-ENG-MASTER     | 1                |

INSULATOR MATERIAL: THERMOPLASTIC POLYESTER, UL 94V-0 CONTACT MATERIAL; COPPER, NICKEL, TIN ALLOY CA-725 CONTACT PLATING: GOLD ON THE MATING AREA, TIN-LEAD ON THE CONTACT TAILS, NICKEL UNDERPLATE

ORIGINAL 1