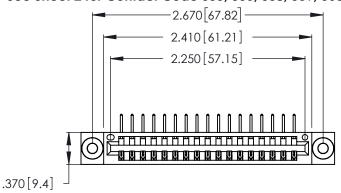

| 346/396 SERIES CARD EDGE CONNECTOR |
|------------------------------------|
| PART NUMBER: 346-017-558-603       |

YOUR CONNECTION TO QUALITY & SERVICE

**EDAC INC** TORONTO, ONTARIO CANADA

THESE DRAWINGS AND SPECIFICATIONS ARE THE PROPERTY OF EDAC INC.,AND SHALL NOT BE REPRODUCED, OR COPIED OR USED AS THE BASIS FOR THE MANUFACTURE OR SALE OF APPARATUS WITHOUT WRITTEN PERMISSION.

346/396 SERIES CARD EDGE CONNECTOR CONTACT CODE 555,556,558,559,560 DIMENSIONS

YOUR CONNECTION TO QUALITY & SERVICE

**EDAC INC** TORONTO, ONTARIO CANADA

THESE DRAWINGS AND SPECIFICATIONS ARE THE PROPERTY OF EDAC INC.,AND SHALL NOT BE REPRODUCED, OR COPIED OR USED AS THE BASIS FOR THE MANUFACTURE OR SALE OF APPARATUS WITHOUT WRITTEN PERMISSION.