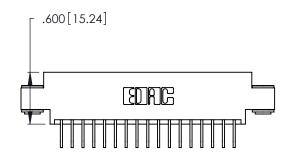

Contact Dimensions:
558-90 Degree Bend (Code 541 Contacts)
See Sheet 2 for Contact Code 555, 556, 558, 559, 560 Dimensions

THIS IS A C.A.D. GENERATED DRAWING DO NOT MAKE MANUAL REVISIONS TO MASTER.

Thick P.C. Board .330 [8.38] Card Slot .160 [4.07] Point of Contact

Card Slot Accepts .054 [1.37] to .070 [1.78]

- INSULATOR MATERIAL: THERMOPLASTIC POLYESTER, UL 94V-0 CONTACT MATERIAL; COPPER, NICKEL, TIN ALLOY CA-725
- CONTACT PLATING: GOLD ON THE MATING AREA, TIN-LEAD ON THE CONTACT TAILS, NICKEL UNDERPLATE