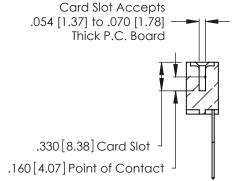

THIS IS A C.A.D. GENERATED DRAWING DO NOT MAKE MANUAL REVISIONS TO MASTER.

ISSUE NUMBER ORIGINAL 1

346/396 SERIES CARD EDGE CONNECTOR PART NUMBER: 346-010-541-602

**EDAC INC** TORONTO, ONTARIO CANADA

THESE DRAWINGS AND SPECIFICATIONS ARE THE PROPERTY OF EDAC INC.,AND SHALL NOT BE REPRODUCED, OR COPIED OR USED AS THE BASIS FOR THE MANUFACTURE OR SALE OF APPARATUS WITHOUT WRITTEN PERMISSION.

<u>Contact Dimensions:</u>
541-Wire Wrap .025 Sq. (0.64 Sq.) - Tail LG. =.750 (19.05)
.125 (3.18) Contact Spacing x .250 (6.35) Row Spacing

- INSULATOR MATERIAL: THERMOPLASTIC POLYESTER, UL 94V-0 CONTACT MATERIAL; COPPER, NICKEL, TIN ALLOY CA-725
- CONTACT PLATING: GOLD ON THE MATING AREA, TIN-LEAD ON THE CONTACT TAILS, NICKEL UNDERPLATE