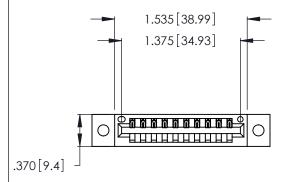

THIS IS A C.A.D. GENERATED DRAWING DO NOT MAKE MANUAL REVISIONS TO MASTER.

ISSUE NUMBER ORIGINAL 1

346/396 SERIES CARD EDGE CONNECTOR PART NUMBER: 346-010-541-602

**EDAC INC** TORONTO, ONTARIO CANADA

THESE DRAWINGS AND SPECIFICATIONS ARE THE PROPERTY OF EDAC INC.,AND SHALL NOT BE REPRODUCED, OR COPIED OR USED AS THE BASIS FOR THE MANUFACTURE OR SALE OF APPARATUS WITHOUT WRITTEN PERMISSION.

<u>Contact Dimensions:</u>
541-Wire Wrap .025 Sq. (0.64 Sq.) - Tail LG. =.750 (19.05)
.125 (3.18) Contact Spacing x .250 (6.35) Row Spacing

- INSULATOR MATERIAL: THERMOPLASTIC POLYESTER, UL 94V-0 CONTACT MATERIAL; COPPER, NICKEL, TIN ALLOY CA-725
- CONTACT PLATING: GOLD ON THE MATING AREA, TIN-LEAD ON THE CONTACT TAILS, NICKEL UNDERPLATE