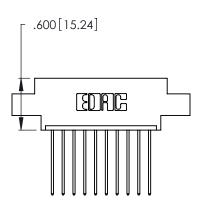

THIS IS A C.A.D. GENERATED DRAWING DO NOT MAKE MANUAL REVISIONS TO MASTER.

ISSUE NUMBER ORIGINAL 1

346/396 SERIES CARD EDGE CONNECTOR PART NUMBER: 346-010-541-602

**EDAC INC** TORONTO, ONTARIO CANADA

THESE DRAWINGS AND SPECIFICATIONS ARE THE PROPERTY OF EDAC INC.,AND SHALL NOT BE REPRODUCED, OR COPIED OR USED AS THE BASIS FOR THE MANUFACTURE OR SALE OF APPARATUS WITHOUT WRITTEN PERMISSION.

<u>Contact Dimensions:</u>
541-Wire Wrap .025 Sq. (0.64 Sq.) - Tail LG. =.750 (19.05)
.125 (3.18) Contact Spacing x .250 (6.35) Row Spacing

- INSULATOR MATERIAL: THERMOPLASTIC POLYESTER, UL 94V-0 CONTACT MATERIAL; COPPER, NICKEL, TIN ALLOY CA-725
- CONTACT PLATING: GOLD ON THE MATING AREA, TIN-LEAD ON THE CONTACT TAILS, NICKEL UNDERPLATE