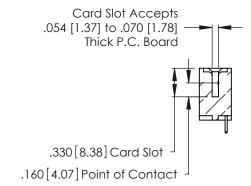

**Contact Code 560** 

INSULATOR MATERIAL: THERMOPLASTIC POLYESTER, UL 94V-0 CONTACT MATERIAL; COPPER, NICKEL, TIN ALLOY CA-725 CONTACT PLATING: GOLD ON THE MATING AREA, TIN-LEAD

ON THE CONTACT TAILS, NICKEL UNDERPLATE

346/396 SERIES CARD EDGE CONNECTOR CONTACT CODE 555,556,558,559,560 DIMENSIONS

YOUR CONNECTION TO QUALITY & SERVICE

**EDAC INC** TORONTO, ONTARIO CANADA

THESE DRAWINGS AND SPECIFICATIONS ARE THE PROPERTY OF EDAC INC.,AND SHALL NOT BE REPRODUCED, OR COPIED OR USED AS THE BASIS FOR THE MANUFACTURE OR SALE OF APPARATUS WITHOUT WRITTEN PERMISSION.