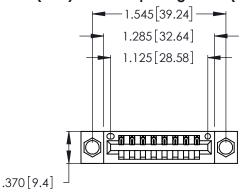

Contact Dimensions: 521-P.C. Tail .025 Sq. (0.64 Sq.) - Tail LG. =.150 (3.81) .125 (3.18) Contact Spacing x .250 (6.35) Row Spacing

- INSULATOR MATERIAL: THERMOPLASTIC POLYESTER, UL 94V-0 CONTACT MATERIAL; COPPER, NICKEL, TIN\_ALLOY CA-725
- CONTACT PLATING: GOLD ON THE MATING AREA, TIN-LEAD ON THE CONTACT TAILS, NICKEL UNDERPLATE

THIS IS A C.A.D. GENERATED DRAWING DO NOT MAKE MANUAL REVISIONS TO MASTER.

1

| 346/396 SERIES CARD EDGE CONNECTOR |
|------------------------------------|
| PART NUMBER: 346-008-521-104       |

**EDAC INC** TORONTO, ONTARIO CANADA