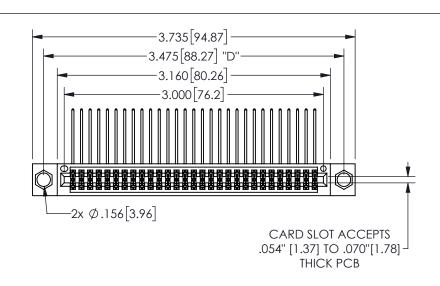

THIS IS A C.A.D. GENERATED DRAWING DO NOT MAKE MANUAL REVISIONS TO MASTER.

ISSUE NUMBER

ORIGINAL

1

.160 4.06 .330[8.38] POINT OF CARD SLOT CONTACT .370 9.4 .200 [5.08]

-.350[8.89] .600[15.24] .100[2.54]

<u>Contact Dimensions:</u>
558-90 Degree Bend (Code 541 Contacts)
See Sheet 2 for Contact Code 555, 556, 558, 559, 560

**Dimensions** 

## 345/395 SERIES CARD EDGE CONNECTOR PART NUMBER: 345-058-558-204

YOUR CONNECTION TO QUALITY & SERVICE

**EDAC INC** TORONTO, ONTARIO CANADA

THESE DRAWINGS AND SPECIFICATIONS ARE THE PROPERTY OF EDAC INC.,AND SHALL NOT BE REPRODUCED, OR COPIED OR USED AS THE BASIS FOR THE MANUFACTURE OR SALE OF APPARATUS WITHOUT WRITTEN PERMISSION.