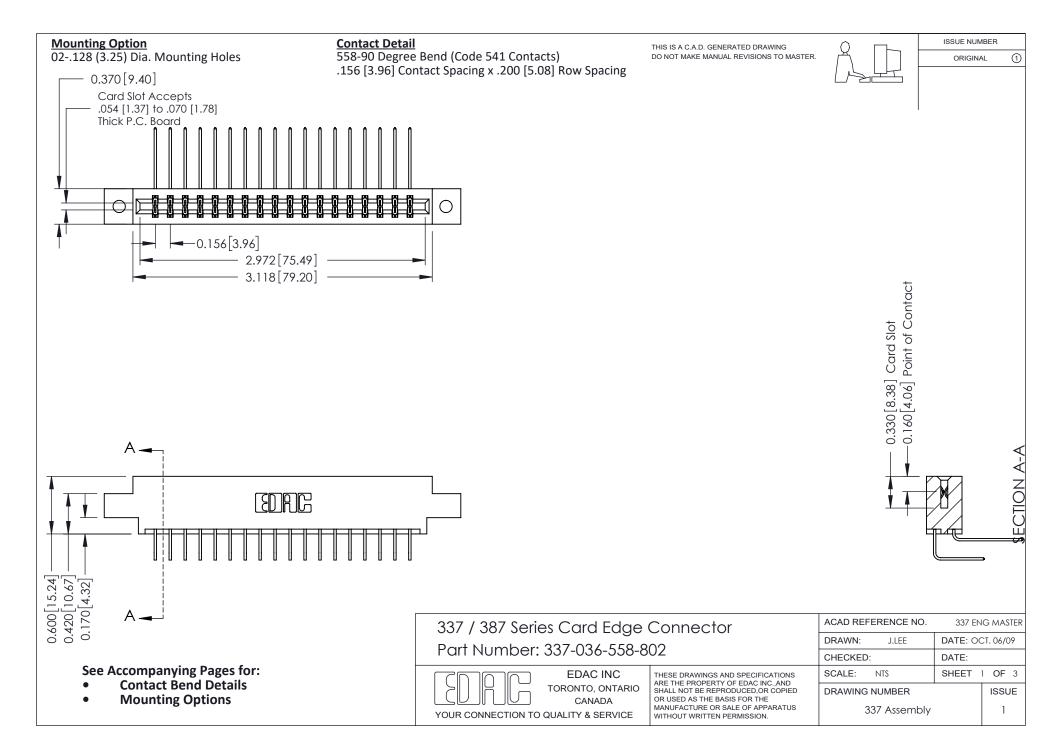

ISSUE NUMBER

ORIGINAL

1

| 337 / 387 Series Card Edge Connector<br>Contact Bend Detail           |                                                                                                                                                                                                  | ACAD REFERENCE NO. 337 E |                  | G MASTER      |
|-----------------------------------------------------------------------|--------------------------------------------------------------------------------------------------------------------------------------------------------------------------------------------------|--------------------------|------------------|---------------|
|                                                                       |                                                                                                                                                                                                  | DRAWN: J.LEE             | DATE: OCT. 06/09 |               |
|                                                                       |                                                                                                                                                                                                  | CHECKED: DATE:           |                  |               |
| EDAC INC TORONTO, ONTARIO CANADA YOUR CONNECTION TO QUALITY & SERVICE | THESE DRAWINGS AND SPECIFICATIONS ARE THE PROPERTY OF EDAC INC.,AND SHALL NOT BE REPRODUCED, OR COPIED OR USED AS THE BASIS FOR THE MANUFACTURE OR SALE OF APPARATUS WITHOUT WRITTEN PERMISSION. | SCALE: NTS               | SHEET            | 2 <b>OF</b> 3 |
|                                                                       |                                                                                                                                                                                                  | DRAWING NUMBER           |                  | ISSUE         |
|                                                                       |                                                                                                                                                                                                  | 337 Assembly             |                  | 1             |