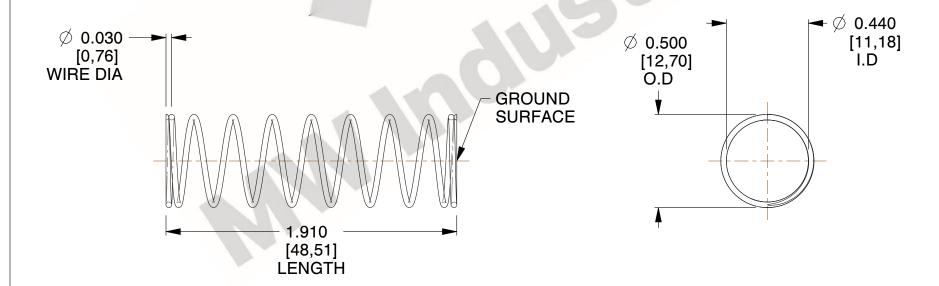

## **NOTES:**

1. Material: Stainless Steel

2. Finish: Glod Irridite

3. Ends: Closed and Ground

4. Total Coils: 10.000

5. Sugg. Max. Deflection: 0.820 (in) 6. Sugg. Max. Load : 2.300 (lbs)

7. All Drawing Dimensions are in Inches [mm]

SCALE

1.942

COMPONENT **SPRINGS** 11772 **COMPRESSION SPRINGS** 

UNIT INCH [mm] SHEET 1 of 1