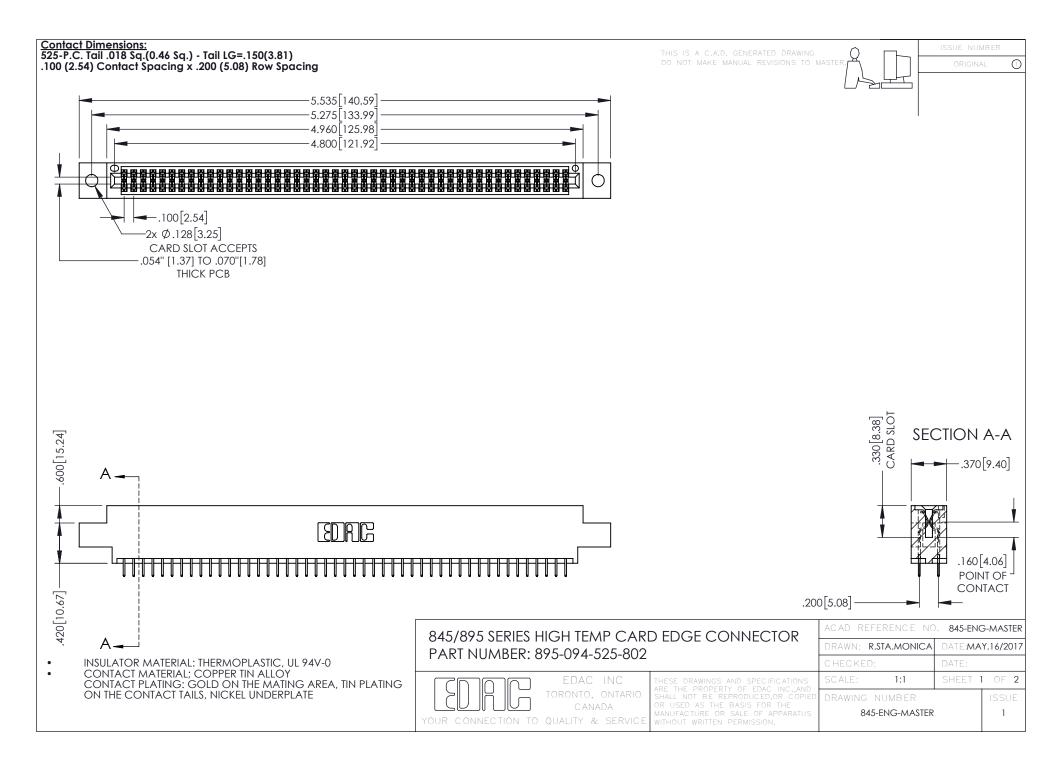

- INSULATOR MATERIAL: THERMOPLASTIC POLYESTER, UL 94V-0 DAP MATERIAL AVAILABLE UPON REQUEST
- CONTACT MATERIAL; COPPER ALLOY

**Contact Code 558** 

CONTACT PLATING: GOLD ON THE MATING AREA, TIN PLATING ON THE CONTACT TAILS, NICKEL UNDERPLATE

## 845/895 SERIES HIGH TEMP CARD EDGE CONNECTOR CONTACT CODE 555,556,558,559,560 DIMENSIONS

YOUR CONNECTION TO QUALITY & SERVICE

Contact Code 559

|   | ACAD REFERENCE NO   | . 845-ENG-MASTER |
|---|---------------------|------------------|
|   | DRAWN: R.STA.MONICA | DATE:MAY.16/2017 |
|   | CHECKED:            | DATE:            |
|   | SCALE: 1:1          | SHEET 2 OF 2     |
| D | DRAWING NUMBER      | ISSUE            |

Contact Code 560

845-ENG-MASTER