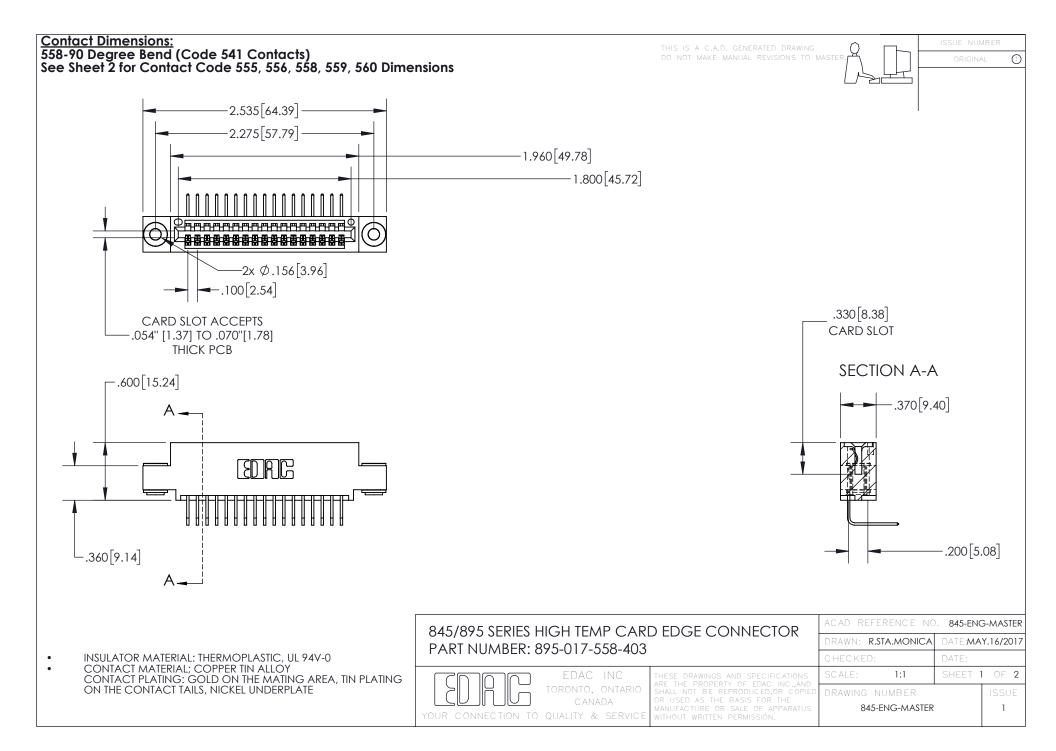

INSULATOR MATERIAL: THERMOPLASTIC POLYESTER, UL 94V-0 DAP MATERIAL AVAILABLE UPON REQUEST

**Contact Code 558** 

CONTACT MATERIAL; COPPER ALLOY CONTACT PLATING: GOLD ON THE MATING AREA, TIN PLATING ON THE CONTACT TAILS, NICKEL UNDERPLATE