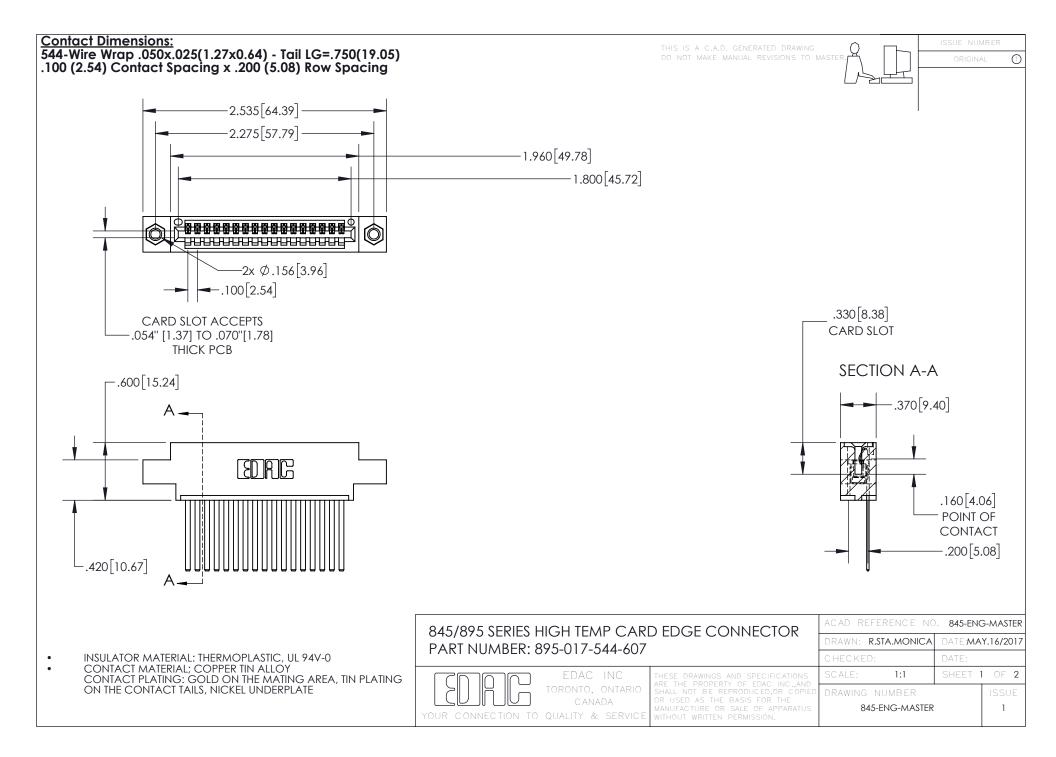

INSULATOR MATERIAL: THERMOPLASTIC POLYESTER, UL 94V-0 DAP MATERIAL AVAILABLE UPON REQUEST

**Contact Code 558** 

CONTACT MATERIAL; COPPER ALLOY CONTACT PLATING: GOLD ON THE MATING AREA, TIN PLATING ON THE CONTACT TAILS, NICKEL UNDERPLATE

## 845/895 SERIES HIGH TEMP CARD EDGE CONNECTOR CONTACT CODE 555,556,558,559,560 DIMENSIONS

YOUR CONNECTION TO QUALITY & SERVICE

Contact Code 559

|   | ACAD REFERENCE NO. 845-ENG-MASTER |                  |  |
|---|-----------------------------------|------------------|--|
|   | DRAWN: R.STA.MONICA               | DATE:MAY.16/2017 |  |
|   | CHECKED:                          | DATE:            |  |
|   | SCALE: 1:1                        | SHEET 2 OF 2     |  |
| D | DRAWING NUMBER                    | ISSUE            |  |

Contact Code 560