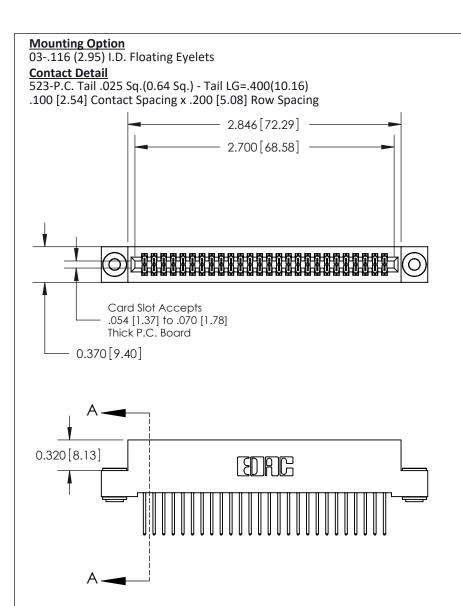

## **See Accompanying Pages for:**

- **Contact Bend Details**
- **Mounting Options**

842/892 Series High Temp Card Edge Connector Part Number: 892-052-523-203

| ACAD REFERENCE NO. 842 ENG MASTER |                  |  |  |
|-----------------------------------|------------------|--|--|
| DRAWN: J.LEE                      | DATE: OCT. 06/09 |  |  |
| CHECKED:                          | DATE:            |  |  |
| SCALE: NTS                        | SHEET 1 OF 3     |  |  |
| DRAWING NUMBER                    | ISSUE            |  |  |

842 Assembly

THIS IS A C.A.D. GENERATED DRAWING DO NOT MAKE MANUAL REVISIONS TO MASTER

ISSUE NUMBE

ORIGINAL

1

| 842/892 Series High Temp Card Edge Connector<br>Contact Bend Detail |                                                                                                                                   | ACAD REFERENCE NO. 842 ENG MASTER |          |                         |        |  |
|---------------------------------------------------------------------|-----------------------------------------------------------------------------------------------------------------------------------|-----------------------------------|----------|-------------------------|--------|--|
|                                                                     |                                                                                                                                   | DRAWN: .                          | J.LEE    | DATE: <b>OCT. 06/09</b> |        |  |
|                                                                     |                                                                                                                                   | CHECKED:                          |          | DATE:                   |        |  |
| EDAC INC                                                            | ARE THE PROPERTY OF EDAC INC.,AND SHALL NOT BE REPRODUCED,OR COPIED OR USED AS THE BASIS FOR THE MANUFACTURE OR SALE OF APPARATUS | SCALE: NTS                        |          | SHEET 2                 | 2 OF 3 |  |
| CANADA SHALL OR US CANADA SHALL OR US CANADA                        |                                                                                                                                   | DRAWING NUI                       | MBER     |                         | ISSUE  |  |
|                                                                     |                                                                                                                                   | 842 A                             | Assembly |                         | 1      |  |