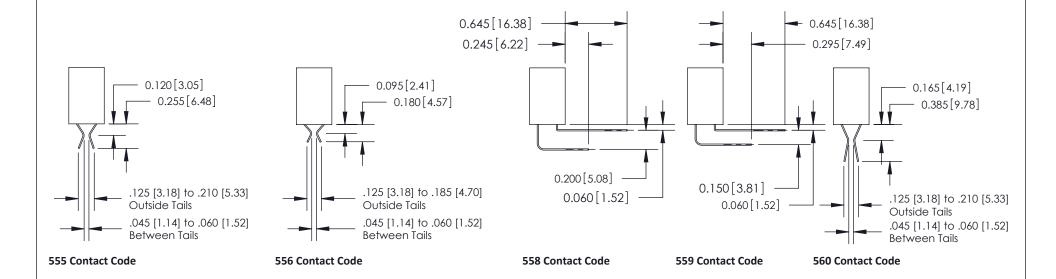

THIS IS A C.A.D. GENERATED DRAWING DO NOT MAKE MANUAL REVISIONS TO MASTER

ISSUE NUMBER

ORIGINAL

1

| 842/892 Series High Temp Card Edge Connector<br>Mounting Options |                                                                                                                                           | ACAD REFERENCE NO. 842 ENG MASTER |              |         |           |  |
|------------------------------------------------------------------|-------------------------------------------------------------------------------------------------------------------------------------------|-----------------------------------|--------------|---------|-----------|--|
|                                                                  |                                                                                                                                           | DRAWN:                            | J.LEE        | DATE: O | CT. 06/09 |  |
|                                                                  |                                                                                                                                           | CHECKED:                          |              | DATE:   |           |  |
| EDAC INC                                                         | THESE DRAWINGS AND SPECIFICATIONS<br>ARE THE PROPERTY OF EDAC INCAND<br>SHALL NOT BE REPRODUCED.OR COPIED<br>OR USED AS THE RASIS FOR THE | SCALE:                            | NTS          | SHEET : | 3 OF 3    |  |
| TORONTO, ONTARIO                                                 |                                                                                                                                           | DRAWING                           | NUMBER       |         | ISSUE     |  |
| YOUR CONNECTION TO QUALITY & SERVICE                             | MANUFACTURE OR SALE OF APPARATUS                                                                                                          | 8                                 | 342 Assembly |         | 1         |  |