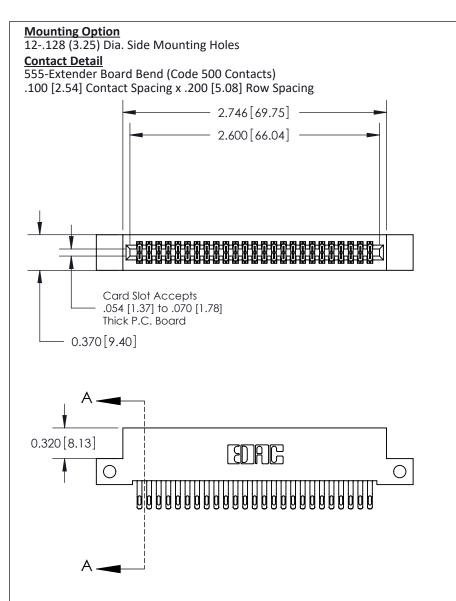

## **See Accompanying Pages for:**

- Contact Bend Details
- Mounting Options

THIS IS A C.A.D. GENERATED DRAWING DO NOT MAKE MANUAL REVISIONS TO MASTER

ORIGINAL (1)

| 842/892 Series High Temp Card Edge Connector<br>Contact Bend Detail |                                                                                                  | ACAD REFERENCE NO. 842 ENG MASTER |             |                  |        |
|---------------------------------------------------------------------|--------------------------------------------------------------------------------------------------|-----------------------------------|-------------|------------------|--------|
|                                                                     |                                                                                                  | DRAWN:                            | J.LEE       | DATE: OCT. 06/09 |        |
|                                                                     |                                                                                                  | CHECKED:                          |             | DATE:            |        |
| EDAC INC                                                            | THESE DRAWINGS AND SPECIFICATIONS ARE THE PROPERTY OF EDAC INCAND                                | SCALE:                            | NTS         | SHEET :          | 2 OF 3 |
| TORONTO, ONTARIO                                                    | SHALL NOT BE REPRODUCED, OR COPIED OR USED AS THE BASIS FOR THE MANUFACTURE OR SALE OF APPARATUS | DRAWING                           | NUMBER      |                  | ISSUE  |
| YOUR CONNECTION TO QUALITY & SERVICE                                |                                                                                                  | 8                                 | 42 Assembly |                  | 1      |

THIS IS A C.A.D. GENERATED DRAWING DO NOT MAKE MANUAL REVISIONS TO MASTER

ISSUE NUMBER

ORIGINAL

1

| 842/892 Series High Temp Card Edge Con<br>Mounting Options   | nnector   ACAD REFERENCE NO. 842 ENG MASTE |
|--------------------------------------------------------------|--------------------------------------------|
| EDAC INC THESE DRAWINGS AND SPI                              |                                            |
|                                                              | uced,or copied drawing number issue        |
| YOUR CONNECTION TO QUALITY & SERVICE WITHOUT WRITTEN PERMISS |                                            |