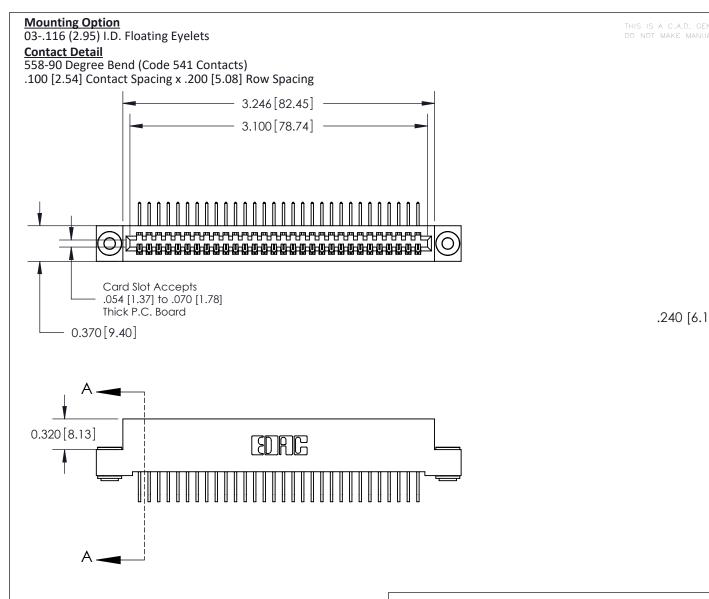

THIS IS A C.A.D. GENERATED DRAWING DO NOT MAKE MANUAL REVISIONS TO MASTER

ISSUE NUMBER

ORIGINAL

1

| 842/892 Series High Temp Card Edge Co<br>Mounting Options  | DRAWN: J.LEE DATE: OCT. 06/09  CHECKED: DATE: |
|------------------------------------------------------------|-----------------------------------------------|
| EDAC INC THESE DRAWINGS AND S                              |                                               |
|                                                            | DUCED,OR COPIED DRAWING NUMBER ISSUE          |
| YOUR CONNECTION TO QUALITY & SERVICE WITHOUT WRITTEN PERMI |                                               |