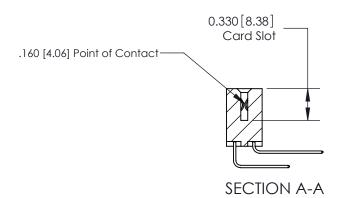

## **Contact Detail**

559-90 Degree Bend (Code 541 Contacts)

.156 [3.96] Contact Spacing x .200 [5.08] Row Spacing

THIS IS A C.A.D. GENERATED DRAWING DO NOT MAKE MANUAL REVISIONS TO MASTER.

ISSUE NUMBER ORIGINAL

ISSUE NUMBER

ORIGINAL

1

|                     | 837/887 Series High Temp Card Edge Connector |                                                                                                                                                              | ACAD REFERENCE | NO. 837 EN       | 837 ENG MASTER |  |
|---------------------|----------------------------------------------|--------------------------------------------------------------------------------------------------------------------------------------------------------------|----------------|------------------|----------------|--|
| Contact Bend Detail |                                              | DRAWN: J.LEE                                                                                                                                                 | DATE: OC       | DATE: OCT. 06/09 |                |  |
|                     | Confact Bend Defail                          |                                                                                                                                                              | CHECKED:       | DATE:            | DATE:          |  |
|                     | EDAC INC                                     | TORONTO, ONTARIO CANADA  ARE THE PROPERTY OF EDAC INC., AND SHALL NOT BE REPRODUCED, OR COPIED OR USED AS THE BASIS FOR THE MANUFACTURE OR SALE OF APPARATUS | SCALE: NTS     | SHEET            | 2 <b>OF</b> 2  |  |
|                     | TORONTO, ONTARIO                             |                                                                                                                                                              | DRAWING NUMBER |                  | ISSUE          |  |
|                     | YOUR CONNECTION TO QUALITY & SERVICE         |                                                                                                                                                              | 837 Assembly   |                  | 1              |  |