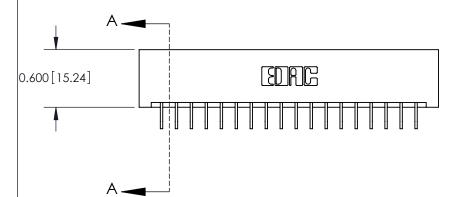

## **Contact Detail**

559-90 Degree Bend (Code 541 Contacts)

.156 [3.96] Contact Spacing x .200 [5.08] Row Spacing

THIS IS A C.A.D. GENERATED DRAWING DO NOT MAKE MANUAL REVISIONS TO MASTER.

ISSUE NUMBER ORIGINAL

**See Accompanying Pages for:** 

**Contact Bend Details** 

837/887 Series High Temp Card Edge Connector Part Number: 887-036-559-201

**EDAC INC** TORONTO, ONTARIO CANADA

THESE DRAWINGS AND SPECIFICATIONS ARE THE PROPERTY OF EDAC INC.,AND SHALL NOT BE REPRODUCED, OR COPIED OR USED AS THE BASIS FOR THE MANUFACTURE OR SALE OF APPARATUS WITHOUT WRITTEN PERMISSION.