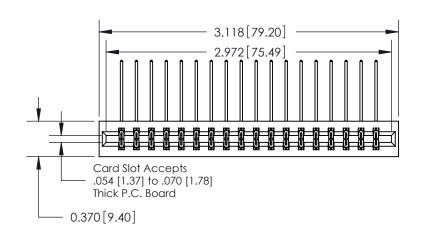

## **Contact Detail**

559-90 Degree Bend (Code 541 Contacts)

.156 [3.96] Contact Spacing x .200 [5.08] Row Spacing

THIS IS A C.A.D. GENERATED DRAWING DO NOT MAKE MANUAL REVISIONS TO MASTER.

ISSUE NUMBER ORIGINAL

**See Accompanying Pages for:** 

**Contact Bend Details** 

837/887 Series High Temp Card Edge Connector Part Number: 887-036-559-201

**EDAC INC** TORONTO, ONTARIO CANADA

THESE DRAWINGS AND SPECIFICATIONS ARE THE PROPERTY OF EDAC INC.,AND SHALL NOT BE REPRODUCED, OR COPIED OR USED AS THE BASIS FOR THE MANUFACTURE OR SALE OF APPARATUS WITHOUT WRITTEN PERMISSION.