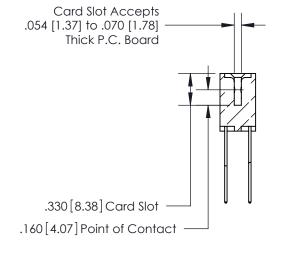

846/896 SERIES HIGH TEMP CARD EDGE CONNECTOR PART NUMBER: 846-062-541-804

YOUR CONNECTION TO QUALITY & SERVICE

**EDAC INC** TORONTO, ONTARIO CANADA

THESE DRAWINGS AND SPECIFICATIONS ARE THE PROPERTY OF EDAC INC., AND SHALL NOT BE REPRODUCED, OR COPIED OR USED AS THE BASIS FOR THE MANUFACTURE OR SALE OF APPARATUS WITHOUT WRITTEN PERMISSION.