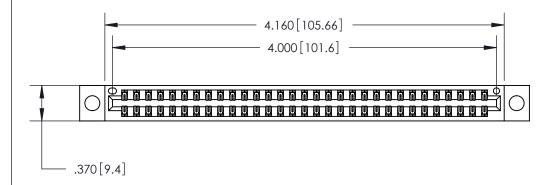

<u>Contact Dimensions:</u> 541-Wire Wrap .025 Sq. (0.64 Sq.) - Tail LG. =.750 (19.05) .125 (3.18) Contact Spacing x .250 (6.35) Row Spacing

THIS IS A C.A.D. GENERATED DRAWING DO NOT MAKE MANUAL REVISIONS TO MASTER.

ISSUE NUMBER

ORIGINAL

1

INSULATOR MATERIAL: THERMOPLASTIC POLYESTER, UL 94V-0 CONTACT MATERIAL; COPPER, NICKEL, TIN ALLOY CA-725 CONTACT PLATING: GOLD ON THE MATING AREA, TIN-LEAD

ON THE CONTACT TAILS, NICKEL UNDERPLATE

846/896 SERIES HIGH TEMP CARD EDGE CONNECTOR PART NUMBER: 846-062-541-804

YOUR CONNECTION TO QUALITY & SERVICE

**EDAC INC** TORONTO, ONTARIO CANADA

THESE DRAWINGS AND SPECIFICATIONS ARE THE PROPERTY OF EDAC INC., AND SHALL NOT BE REPRODUCED, OR COPIED OR USED AS THE BASIS FOR THE MANUFACTURE OR SALE OF APPARATUS WITHOUT WRITTEN PERMISSION.