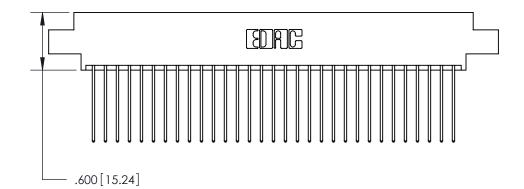

846/896 SERIES HIGH TEMP CARD EDGE CONNECTOR PART NUMBER: 846-062-541-804

YOUR CONNECTION TO QUALITY & SERVICE

**EDAC INC** TORONTO, ONTARIO CANADA

THESE DRAWINGS AND SPECIFICATIONS ARE THE PROPERTY OF EDAC INC., AND SHALL NOT BE REPRODUCED, OR COPIED OR USED AS THE BASIS FOR THE MANUFACTURE OR SALE OF APPARATUS WITHOUT WRITTEN PERMISSION.