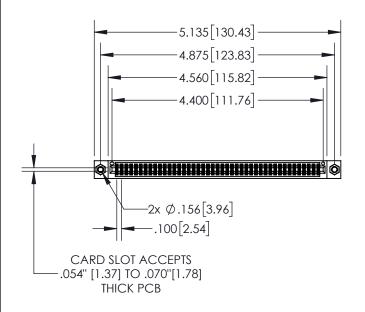

| 845 | /895 SERIES HIG | H TEMP CARE | EDGE C | ONNECTOR |
|-----|-----------------|-------------|--------|----------|
| PAF | RT NUMBER: 845- | 086-544-207 |        |          |

| ACAD REFERENCE NO. 845-ENG-MASTER |                  |  |  |  |
|-----------------------------------|------------------|--|--|--|
| DRAWN: R.STA.MONICA               | DATE:MAY.16/2017 |  |  |  |
| CHECKED:                          | DATE:            |  |  |  |
| SCALE: 1:2                        | SHEET 1 OF 2     |  |  |  |
| DRAWING NUMBER                    | ISSUE            |  |  |  |