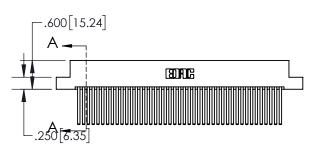

1

| .330[8.38]<br>CARD \$LOT          |  |  |  |  |
|-----------------------------------|--|--|--|--|
| 370[9.40]<br>SECTION A-A          |  |  |  |  |
| .160[4.06]<br>POINT OF<br>CONTACT |  |  |  |  |
| 200[5.08]                         |  |  |  |  |

## 845/895 SERIES HIGH TEMP CARD EDGE CONNECTOR CONTACT CODE 555,556,558,559,560 DIMENSIONS

YOUR CONNECTION TO QUALITY & SERVICE

|   | ACAD REFERENCE NO. 845-ENG-MASTER |                  |  |  |  |
|---|-----------------------------------|------------------|--|--|--|
|   | DRAWN: R.STA.MONICA               | DATE:MAY.16/2017 |  |  |  |
|   | CHECKED:                          | DATE:            |  |  |  |
|   | SCALE: 1:1                        | SHEET 2 OF 2     |  |  |  |
| D | DRAWING NUMBER                    | ISSUE            |  |  |  |