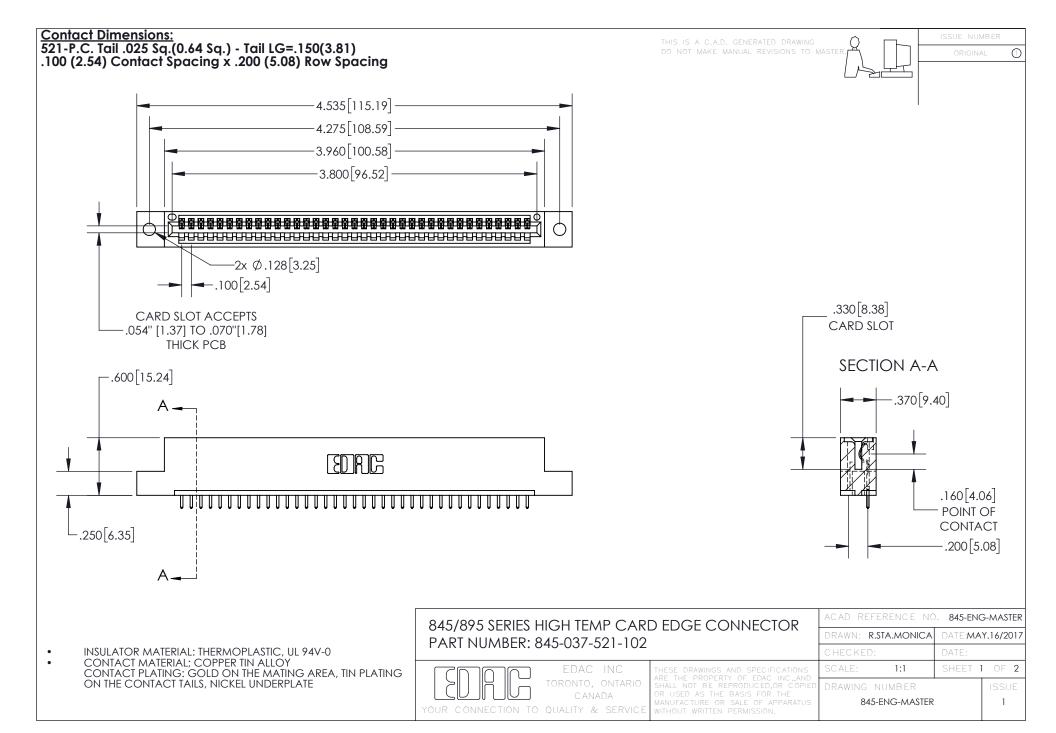

## 845/895 SERIES HIGH TEMP CARD EDGE CONNECTOR CONTACT CODE 555,556,558,559,560 DIMENSIONS

YOUR CONNECTION TO QUALITY & SERVICE

Contact Code 559

|   | ACAD REFERENCE NO. 845-ENG-MASTER |                  |  |
|---|-----------------------------------|------------------|--|
|   | DRAWN: R.STA.MONICA               | DATE:MAY.16/2017 |  |
|   | CHECKED:                          | DATE:            |  |
|   | SCALE: 1:1                        | SHEET 2 OF 2     |  |
| D | DRAWING NUMBER                    | ISSUE            |  |