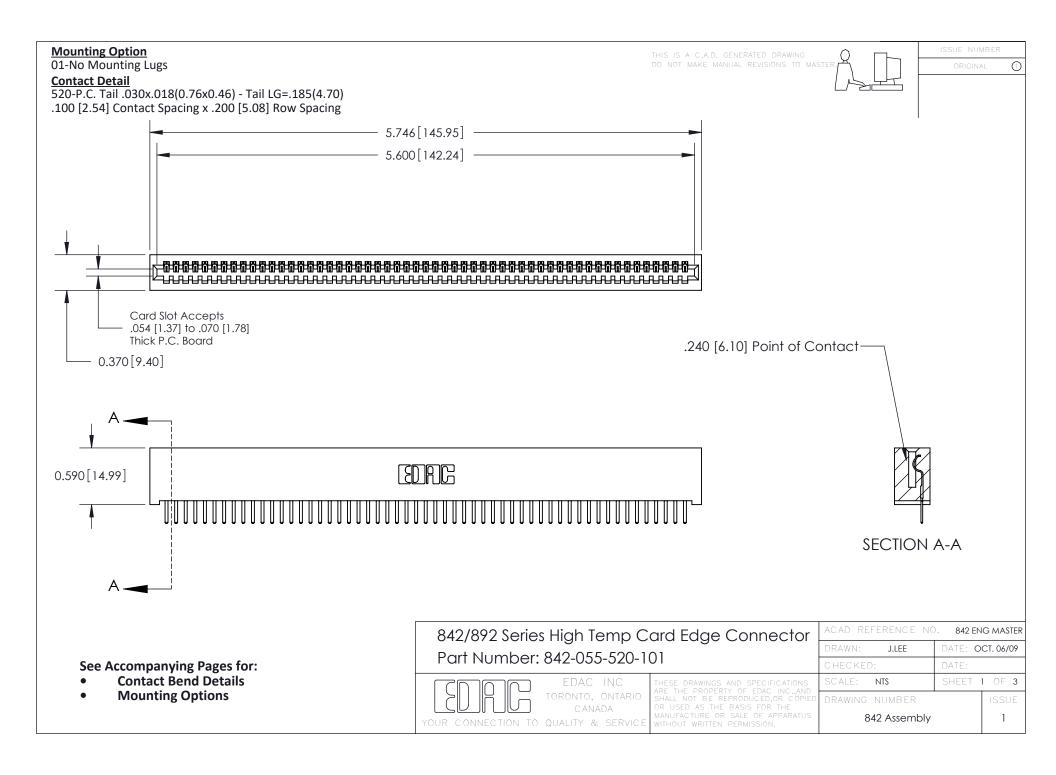

THIS IS A C.A.D. GENERATED DRAWING DO NOT MAKE MANUAL REVISIONS TO MASTER

ORIGINAL (1)



| 842/892 Series High Temp Card Edge Connector<br>Contact Bend Detail |                                                                                                 | ACAD REFERENCE NO. 842 ENG MASTER |             |                  |        |
|---------------------------------------------------------------------|-------------------------------------------------------------------------------------------------|-----------------------------------|-------------|------------------|--------|
|                                                                     |                                                                                                 | DRAWN:                            | J.LEE