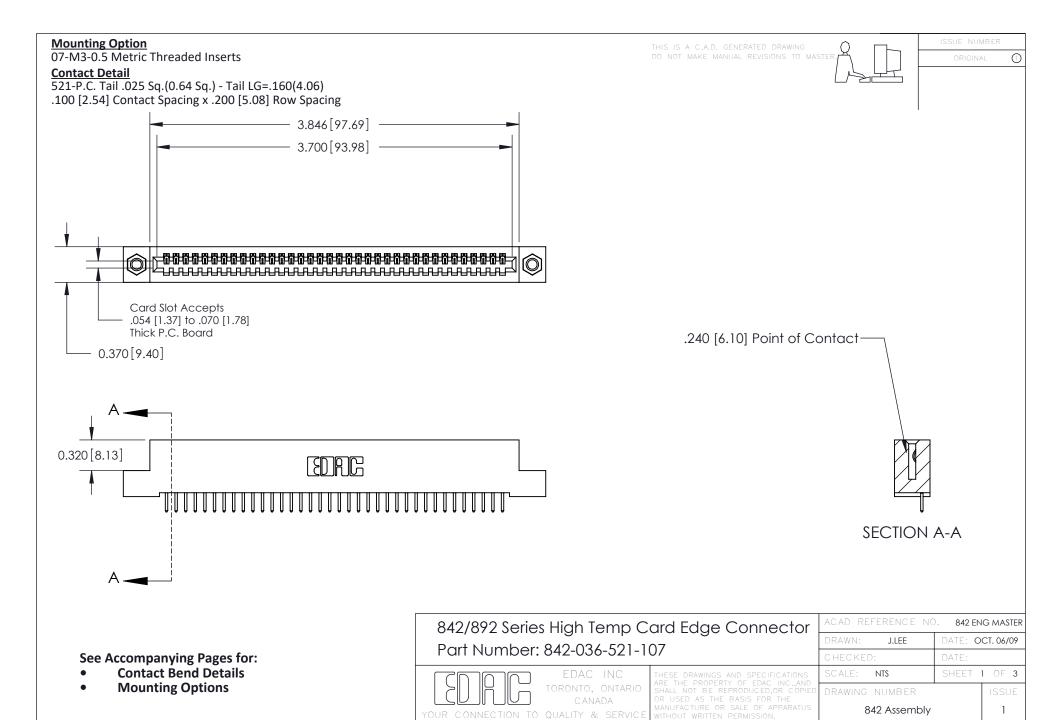

THIS IS A C.A.D. GENERATED DRAWING DO NOT MAKE MANUAL REVISIONS TO MASTER

ORIGINAL (1)



| 842/892 Series High Temp Card Edge Connector<br>Contact Bend Detail |                                                                                                 | ACAD REFERENCE NO. 842 ENG MASTER |             |                  |        |
|---------------------------------------------------------------------|-------------------------------------------------------------------------------------------------|-----------------------------------|-------------|------------------|--------|
|                                                                     |                                                                                                 | DRAWN:                            | J.LEE