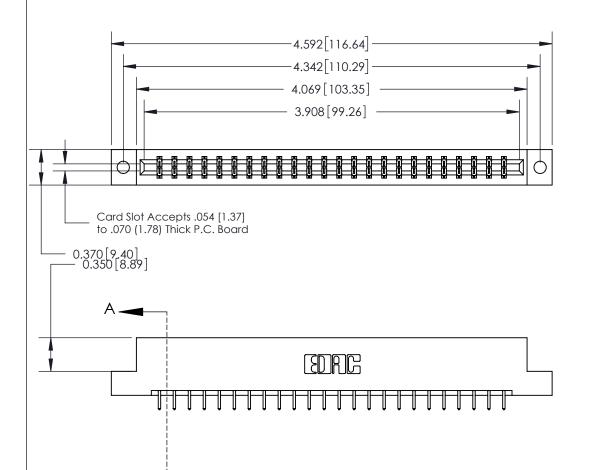

ISSUE NUMBER ORIGINAL

SECTION A-A 0.388 [9.86] Card Slot .160 [4.06] Point of Contact-

**See Accompanying Page for:** 

- **Bend Detail**
- **Mounting Options**

833 Series High Temp Card Edge Connector Part Number: 833-048-521-202