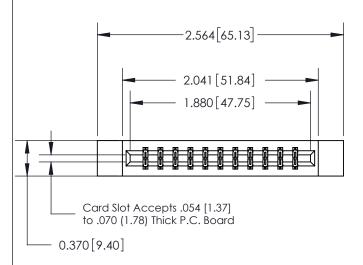

## **See Accompanying Page for:**

- **Bend Detail**
- **Mounting Options**

THIS IS A C.A.D. GENERATED DRAWING DO NOT MAKE MANUAL REVISIONS TO MASTER.

ORIGINAL

|                               | SECTION A-A<br>0.388 [9.86]<br>Card Slot |
|-------------------------------|------------------------------------------|
| .160 [4.06] Point of Contact- |                                          |
|                               |                                          |
|                               | 77                                       |

833 Series High Temp Card Edge Connector Part Number: 833-022-520-812

**EDAC INC** TORONTO, ONTARIO CANADA

THESE DRAWINGS AND SPECIFICATIONS ARE THE PROPERTY OF EDAC INC.,AND SHALL NOT BE REPRODUCED, OR COPIED OR USED AS THE BASIS FOR THE MANUFACTURE OR SALE OF APPARATUS WITHOUT WRITTEN PERMISSION.