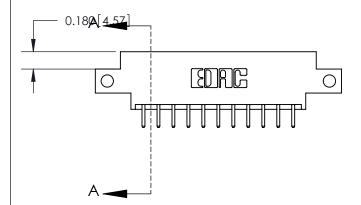

## **Contact Detail**

520-P.C. Tail .030x.018(0.76x0.46) - Tail LG=.175(4.45) .156 [3.96] Contact Spacing x .200 [5.08] Row Spacing

833 Series High Temp Card Edge Connector Part Number: 833-022-520-812

**EDAC INC** TORONTO, ONTARIO CANADA

THESE DRAWINGS AND SPECIFICATIONS ARE THE PROPERTY OF EDAC INC.,AND SHALL NOT BE REPRODUCED, OR COPIED OR USED AS THE BASIS FOR THE MANUFACTURE OR SALE OF APPARATUS WITHOUT WRITTEN PERMISSION.