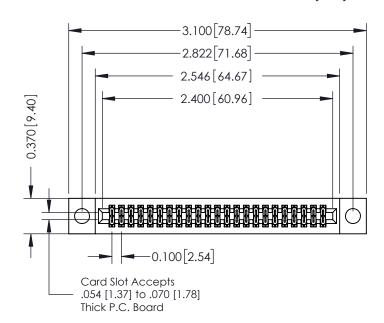

## **See Accompanying Pages for:**

- **Contact Bend Details**
- **Mounting Options**

| 342 / 392 Card Edge Connector |
|-------------------------------|
| Part Number: 392-046-524-204  |

YOUR CONNECTION TO QUALITY & SERVICE