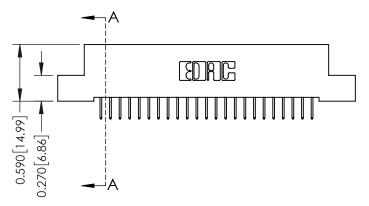

THIS IS A C.A.D. GENERATED DRAWING DO NOT MAKE MANUAL REVISIONS TO MASTER

ISSUE NUMBER

ORIGINAL

1

| 342 / 392 Card Edge Connector<br>Mounting Options |                                                                                                                                     | ACAD REFERENCE NO. 342 ENG MASTER |                         |        |  |  |
|---------------------------------------------------|-------------------------------------------------------------------------------------------------------------------------------------|-----------------------------------|-------------------------|--------|--|--|
|                                                   |                                                                                                                                     | DRAWN: J.LEE                      | DATE: <b>OCT. 06/09</b> |        |  |  |
|                                                   |                                                                                                                                     | CHECKED:                          | DATE:                   |        |  |  |
| EDAC INC                                          | ARE THE PROPERTY OF EDAC INC.,AND — SHALL NOT BE REPRODUCED,OR COPIED OR USED AS THE BASIS FOR THE MANUFACTURE OR SALE OF APPARATUS | SCALE: NTS                        | SHEET :                 | 3 OF 3 |  |  |
| TORONTO, ONTARIO                                  |                                                                                                                                     | DRAWING NUMBER                    | •                       | ISSUE  |  |  |
| YOUR CONNECTION TO QUALITY & SERVICE              |                                                                                                                                     | 342 Assembly                      |                         | 1      |  |  |