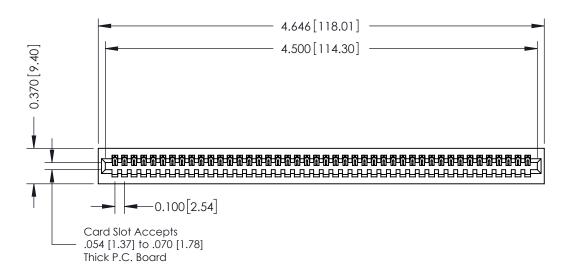

## **See Accompanying Pages for:**

- **Contact Bend Details**
- **Mounting Options**

342 / 392 Card Edge Connector Part Number: 392-044-540-101

YOUR CONNECTION TO QUALITY & SERVICE

342 ENG MASTER J.LEE DATE: OCT. 06/09 SHEET 1 OF 3

342 Assembly

THIS IS A C.A.D. GENERATED DRAWING DO NOT MAKE MANUAL REVISIONS TO MASTER. ISSUE NUMBER

ORIGINAL

1

| 342 / 392 Series Card Edge Connector<br>Contact Bend Detail |                                                                                                                                                                                                  | ACAD REFERENCE NO. 342 ENG MASTER |             |                  |        |
|-------------------------------------------------------------|--------------------------------------------------------------------------------------------------------------------------------------------------------------------------------------------------|-----------------------------------|-------------|------------------|--------|
|                                                             |                                                                                                                                                                                                  | DRAWN:                            | J.LEE       | DATE: OCT. 06/09 |        |
|                                                             |                                                                                                                                                                                                  | CHECKED:                          |             | DATE:            |        |
| TORONTO, ONTARIO                                            | THESE DRAWINGS AND SPECIFICATIONS ARE THE PROPERTY OF EDAC INC. AND SHALL NOT BE REPRODUCED, OR COPIED OR USED AS THE BASIS FOR THE MANUFACTURE OR SALE OF APPARATUS WITHOUT WRITTEN PERMISSION. | SCALE:                            | NTS         | SHEET :          | 2 OF 3 |
|                                                             |                                                                                                                                                                                                  | DRAWING                           | NUMBER      |                  | ISSUE  |
| YOUR CONNECTION TO QUALITY & SERVICE                        |                                                                                                                                                                                                  | 3                                 | 42 Assembly |                  | 1      |