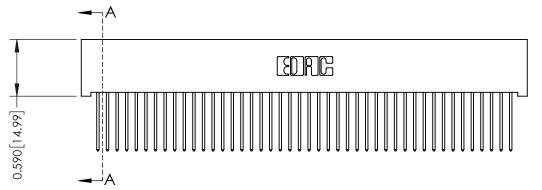

342 Assembly

THIS IS A C.A.D. GENERATED DRAWING DO NOT MAKE MANUAL REVISIONS TO MASTER. ISSUE NUMBER

ORIGINAL

1

| 342 / 392 Series Card Edge Connector<br>Contact Bend Detail |                                                                                                                                                                                                  | ACAD REFERENCE NO. 342 ENG MASTER |             |                  |        |
|-------------------------------------------------------------|--------------------------------------------------------------------------------------------------------------------------------------------------------------------------------------------------|-----------------------------------|-------------|------------------|--------|
|                                                             |                                                                                                                                                                                                  | DRAWN:                            | J.LEE       | DATE: OCT. 06/09 |        |
|                                                             |                                                                                                                                                                                                  | CHECKED:                          |             | DATE:            |        |
| TORONTO, ONTARIO                                            | THESE DRAWINGS AND SPECIFICATIONS ARE THE PROPERTY OF EDAC INC. AND SHALL NOT BE REPRODUCED, OR COPIED OR USED AS THE BASIS FOR THE MANUFACTURE OR SALE OF APPARATUS WITHOUT WRITTEN PERMISSION. | SCALE:                            | NTS         | SHEET :          | 2 OF 3 |
|                                                             |                                                                                                                                                                                                  | DRAWING                           | NUMBER      |                  | ISSUE  |
| YOUR CONNECTION TO QUALITY & SERVICE                        |                                                                                                                                                                                                  | 3                                 | 42 Assembly |                  | 1      |