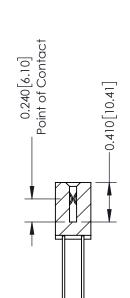

## **Contact Detail**

542-Wire Wrap .025 Sq.(0.64 Sq.) - Tail LG=.655(16.64) .100 [2.54] Contact Spacing x .200 [5.08] Row Spacing