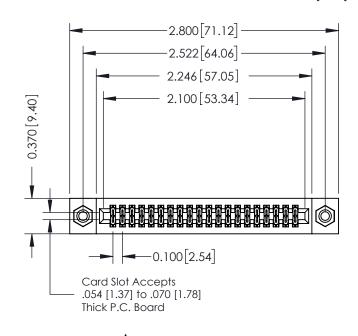

## 342 / 392 Card Edge Connector Part Number: 392-040-542-208

YOUR CONNECTION TO QUALITY & SERVICE

|   | DRAWN: J.LEE   | C1. 06/09 |        |  |
|---|----------------|-----------|--------|--|
|   | CHECKED:       | DATE:     |        |  |
|   | SCALE: NTS     | SHEET     | 1 OF 3 |  |
| D | DRAWING NUMBER |           | ISSUE  |  |
|   | 342 Assembly   |           | 1      |  |