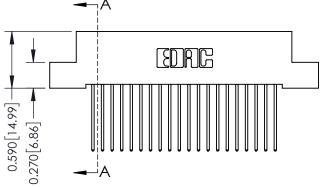

## **Mounting Option**

08-#4-40 Unified Threaded Inserts

## **Contact Detail**

542-Wire Wrap .025 Sq.(0.64 Sq.) - Tail LG=.655(16.64) .100 [2.54] Contact Spacing x .200 [5.08] Row Spacing





## 342 / 392 Card Edge Connector Part Number: 392-040-542-208

YOUR CONNECTION TO QUALITY & SERVICE

|   | DRAWN: J.LEE   | C1. 06/09 |        |  |
|---|----------------|-----------|--------|--|
|   | CHECKED:       | DATE:     |        |  |
|   | SCALE: NTS     | SHEET     | 1 OF 3 |  |
| D | DRAWING NUMBER |           | ISSUE  |  |
|   | 342 Assembly   |           | 1      |  |

**SECTION A-A** 

342 ENG MASTER

## **See Accompanying Pages for:**

- **Contact Bend Details**
- **Mounting Options**



THIS IS A C.A.D. GENERATED DRAWING DO NOT MAKE MANUAL REVISIONS TO MASTER. ISSUE NUMBER

ORIGINAL

1



| 342 / 392 Series Card Edge Connector Contact Bend Detail |