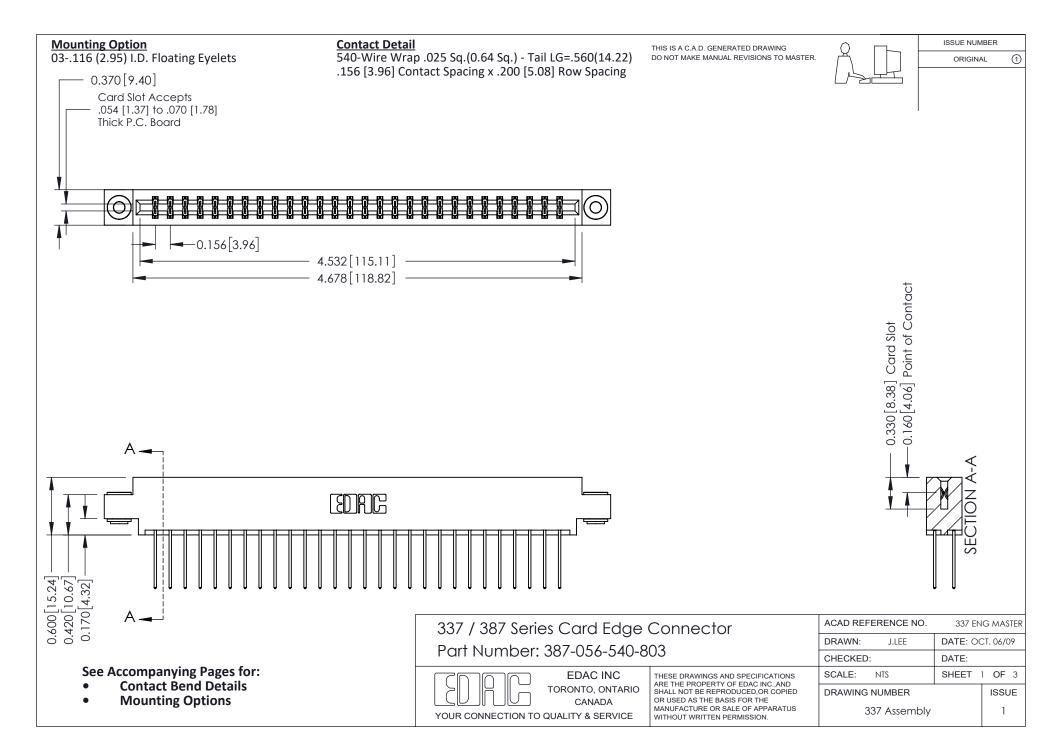

ISSUE NUMBER

ORIGINAL

1



| 337 / 387 Series Card Edge Connector<br>Contact Bend Detail           |                                                                                                                                                                                                  | ACAD REFERENCE NO. 337 E |                  | G MASTER      |
|-----------------------------------------------------------------------|--------------------------------------------------------------------------------------------------------------------------------------------------------------------------------------------------|--------------------------|------------------|---------------|
|                                                                       |