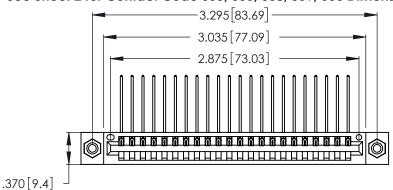

Contact Dimensions:
559-90 Degree Bend (Code 541 Contacts)
See Sheet 2 for Contact Code 555, 556, 558, 559, 560 Dimensions

Card Slot Accepts .054 [1.37] to .070 [1.78] Thick P.C. Board

.330 [8.38] Card Slot .160 [4.07] Point of Contact

INSULATOR MATERIAL: THERMOPLASTIC POLYESTER, UL 94V-0 CONTACT MATERIAL; COPPER, NICKEL, TIN\_ALLOY CA-725

CONTACT PLATING: GOLD ON THE MATING AREA, TIN-LEAD ON THE CONTACT TAILS, NICKEL UNDERPLATE

346/396 SERIES CARD EDGE CONNECTOR PART NUMBER: 346-022-559-108