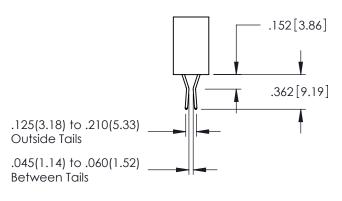

Contact Dimensions: 540-Wire Wrap .025 Sq.(0.64 Sq.) - Tail LG=.560(14.22) .100 (2.54) Contact Spacing x .200 (5.08) Row Spacing

THIS IS A C.A.D. GENERATED DRAWING

1220E NOMBER

ORIGINAL

1

INSULATOR MATERIAL: THERMOPLASTIC PBT BLACK, UL 94V-0

TING NUMBER ISSUE 345-ENG-MASTER 1

**Contact Code 558** 

Contact Code 559

Contact Code 560

- INSULATOR MATERIAL: THERMOPLASTIC POLYESTER, UL 94V-0 DAP MATERIAL AVAILABLE UPON REQUEST

CONTACT MATERIAL; COPPER ALLOY CONTACT PLATING: GOLD ON THE MATING AREA, TIN PLATING ON THE CONTACT TAILS, NICKEL UNDERPLATE