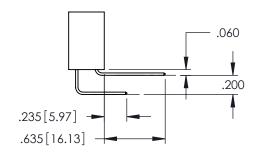

Contact Dimensions: 540-Wire Wrap .025 Sq.(0.64 Sq.) - Tail LG=.560(14.22) .100 (2.54) Contact Spacing x .200 (5.08) Row Spacing

THIS IS A C.A.D. GENERATED DRAWING

1220E NOMBER

ORIGINAL

1

INSULATOR MATERIAL: THERMOPLASTIC PBT BLACK, UL 94V-0

TING NUMBER ISSUE 345-ENG-MASTER 1

**Contact Code 558** 

Contact Code 559

Contact Code 560

- INSULATOR MATERIAL: THERMOPLASTIC POLYESTER, UL 94V-0 DAP MATERIAL AVAILABLE UPON REQUEST

CONTACT MATERIAL; COPPER ALLOY CONTACT PLATING: GOLD ON THE MATING AREA, TIN PLATING ON THE CONTACT TAILS, NICKEL UNDERPLATE