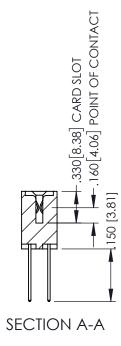

TING NUMBER ISSUE 345-ENG-MASTER 1

**Contact Code 558** 

Contact Code 559

Contact Code 560

- INSULATOR MATERIAL: THERMOPLASTIC POLYESTER, UL 94V-0 DAP MATERIAL AVAILABLE UPON REQUEST

CONTACT MATERIAL; COPPER ALLOY CONTACT PLATING: GOLD ON THE MATING AREA, TIN PLATING ON THE CONTACT TAILS, NICKEL UNDERPLATE

345/395 SERIES CARD EDGE CONNECTOR CONTACT CODE 555,556,558,559,560 DIMENSIONS

YOUR CONNECTION TO QUALITY & SERVICE

|   | DRAWN: R.STA.MONICA | DATE:MAY.16/2017 |  |
|---|---------------------|------------------|--|
| • | CHECKED:            | DATE:            |  |
|   | SCALE: 1:1          | SHEET 2 OF 2     |  |
| D | DRAWING NUMBER      | ISSUE            |  |
|   | 345-ENG-MASTER      | 1                |  |