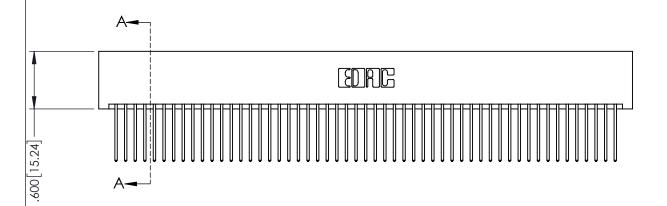

Contact Dimensions: 540-Wire Wrap .025 Sq.(0.64 Sq.) - Tail LG=.560(14.22) .100 (2.54) Contact Spacing x .200 (5.08) Row Spacing

THIS IS A C.A.D. GENERATED DRAWING

1220E NOMBER

ORIGINAL

1

INSULATOR MATERIAL: THERMOPLASTIC PBT BLACK, UL 94V-0

CONTACT MATERIAL; COPPER TIN ALLOY
CONTACT PLATING: GOLD ON THE MATING AREA, TIN PLATING
ON THE CONTACT TAILS, NICKEL UNDERPLATE

| 345/395 SERIES CARD EDGE CONNECTOR |
|------------------------------------|
| PART NUMBER: 345-106-540-201       |