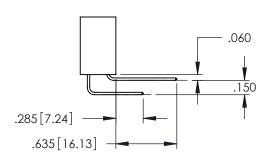

Contact Dimensions: 540-Wire Wrap .025 Sq.(0.64 Sq.) - Tail LG=.560(14.22) .100 (2.54) Contact Spacing x .200 (5.08) Row Spacing

THIS IS A C.A.D. GENERATED DRAWING

1220E NOMBER

ORIGINAL

1

INSULATOR MATERIAL: THERMOPLASTIC PBT BLACK, UL 94V-0

TING NUMBER ISSUE 345-ENG-MASTER 1

**Contact Code 558** 

Contact Code 559

Contact Code 560

- INSULATOR MATERIAL: THERMOPLASTIC POLYESTER, UL 94V-0 DAP MATERIAL AVAILABLE UPON REQUEST

CONTACT MATERIAL; COPPER ALLOY CONTACT PLATING: GOLD ON THE MATING AREA, TIN PLATING ON THE CONTACT TAILS, NICKEL UNDERPLATE