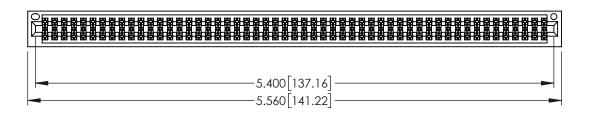

Contact Dimensions: 540-Wire Wrap .025 Sq.(0.64 Sq.) - Tail LG=.560(14.22) .100 (2.54) Contact Spacing x .200 (5.08) Row Spacing

THIS IS A C.A.D. GENERATED DRAWING

1220E NOMBER

ORIGINAL

1

INSULATOR MATERIAL: THERMOPLASTIC PBT BLACK, UL 94V-0

CONTACT MATERIAL; COPPER TIN ALLOY
CONTACT PLATING: GOLD ON THE MATING AREA, TIN PLATING
ON THE CONTACT TAILS, NICKEL UNDERPLATE

| 345/395 SERIES CARD EDGE CONNECTOR |
|------------------------------------|
| PART NUMBER: 345-106-540-201       |