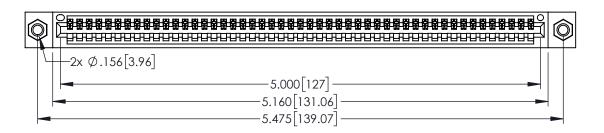

<u>Contact Dimensions:</u>
525-P.C. Tail .018 Sq.(0.46 Sq.) - Tail LG=.150(3.81)
.100 (2.54) Contact Spacing x .200 (5.08) Row Spacing

1

INSULATOR MATERIAL: THERMOPLASTIC PBT BLACK, UL 94V-0

CONTACT MATERIAL; COPPER TIN ALLOY CONTACT PLATING: GOLD ON THE MATING AREA, TIN PLATING ON THE CONTACT TAILS, NICKEL UNDERPLATE

| 345/395 SERIES CARD EDGE CONNECTOR |
|------------------------------------|
| PART NUMBER: 345-049-525-607       |

| ACAD REFERENCE NO. 345-ENG-MASTER |                     |       |  |  |
|-----------------------------------|---------------------|-------|--|--|
| DRAWN: R.STA.MONICA               | CA DATE:MAY.16/2017 |       |  |  |
| CHECKED:                          | DATE:               |       |  |  |
| SCALE: 1:1                        | SHEET 1             | OF 2  |  |  |
| DRAWING NUMBER                    |                     | ISSUE |  |  |
| 345-ENG-MASTER                    |                     | 1     |  |  |