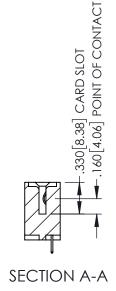

<u>Contact Dimensions:</u>
525-P.C. Tail .018 Sq.(0.46 Sq.) - Tail LG=.150(3.81)
.100 (2.54) Contact Spacing x .200 (5.08) Row Spacing

1

INSULATOR MATERIAL: THERMOPLASTIC PBT BLACK, UL 94V-0

CONTACT MATERIAL; COPPER TIN ALLOY CONTACT PLATING: GOLD ON THE MATING AREA, TIN PLATING ON THE CONTACT TAILS, NICKEL UNDERPLATE

| 345/395 SERIES CARD EDGE CONNECTOR |
|------------------------------------|
| PART NUMBER: 345-049-525-607       |

| ACAD REFERENCE NO. 345-ENG-MASTER |                     |       |  |  |
|-----------------------------------|---------------------|-------|--|--|
| DRAWN: R.STA.MONICA               | CA DATE:MAY.16/2017 |       |  |  |
| CHECKED:                          | DATE:               |       |  |  |
| SCALE: 1:1                        | SHEET 1             | OF 2  |  |  |
| DRAWING NUMBER                    |                     | ISSUE |  |  |
| 345-ENG-MASTER                    |                     | 1     |  |  |