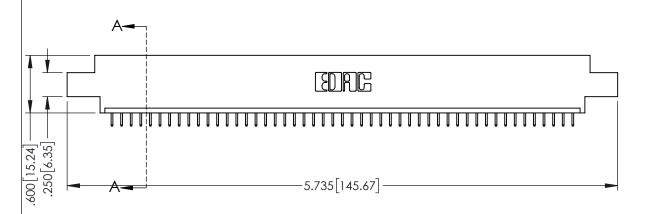

<u>Contact Dimensions:</u>
525-P.C. Tail .018 Sq.(0.46 Sq.) - Tail LG=.150(3.81)
.100 (2.54) Contact Spacing x .200 (5.08) Row Spacing

1

INSULATOR MATERIAL: THERMOPLASTIC PBT BLACK, UL 94V-0

CONTACT MATERIAL; COPPER TIN ALLOY CONTACT PLATING: GOLD ON THE MATING AREA, TIN PLATING ON THE CONTACT TAILS, NICKEL UNDERPLATE

| 345/395 SERIES CARD EDGE CONNECTOR |
|------------------------------------|
| PART NUMBER: 345-049-525-607       |

| ACAD REFERENCE NO. 345-ENG-MASTER |                     |       |  |  |
|-----------------------------------|---------------------|-------|--|--|
| DRAWN: R.STA.MONICA               | CA DATE:MAY.16/2017 |       |  |  |
| CHECKED:                          | DATE:               |       |  |  |
| SCALE: 1:1                        | SHEET 1             | OF 2  |  |  |
| DRAWING NUMBER                    |                     | ISSUE |  |  |
| 345-ENG-MASTER                    |                     | 1     |  |  |