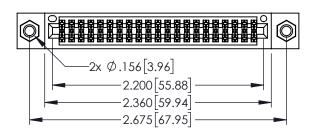

345/395 SERIES CARD EDGE CONNECTOR

**Contact Code 558** 

Contact Code 559

**Contact Code 560** 

INSULATOR MATERIAL: THERMOPLASTIC POLYESTER, UL 94V-0

DAP MATERIAL AVAILABLE UPON REQUEST

CONTACT MATERIAL; COPPER ALLOY CONTACT PLATING: GOLD ON THE MATING AREA, TIN PLATING ON THE CONTACT TAILS, NICKEL UNDERPLATE

345/395 SERIES CARD EDGE CONNECTOR CONTACT CODE 555,556,558,559,560 DIMENSIONS

YOUR CONNECTION TO QUALITY & SERVICE

|   | ACAD REFERENCE NO. 345-ENG-MASTER |                  |  |  |  |  |  |
|---|-----------------------------------|------------------|--|--|--|--|--|
|   | DRAWN: R.STA.MONICA               | DATE:MAY.16/2017 |  |  |  |  |  |
|   | CHECKED:                          | DATE:            |  |  |  |  |  |
|   | SCALE: 1:1                        | SHEET 2 OF 2     |  |  |  |  |  |
| D | DRAWING NUMBER                    | ISSUE            |  |  |  |  |  |