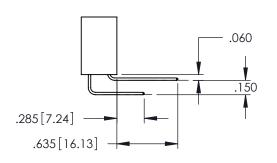

345/395 SERIES CARD EDGE CONNECTOR

**Contact Code 558** 

Contact Code 559

**Contact Code 560** 

INSULATOR MATERIAL: THERMOPLASTIC POLYESTER, UL 94V-0

DAP MATERIAL AVAILABLE UPON REQUEST

CONTACT MATERIAL; COPPER ALLOY CONTACT PLATING: GOLD ON THE MATING AREA, TIN PLATING ON THE CONTACT TAILS, NICKEL UNDERPLATE

345/395 SERIES CARD EDGE CONNECTOR CONTACT CODE 555,556,558,559,560 DIMENSIONS

YOUR CONNECTION TO QUALITY & SERVICE

|   | ACAD REFERENCE NO. 345-ENG-MASTER |                  |  |  |  |  |  |
|---|-----------------------------------|------------------|--|--|--|--|--|
|   | DRAWN: R.STA.MONICA               | DATE:MAY.16/2017 |  |  |  |  |  |
|   | CHECKED:                          | DATE:            |  |  |  |  |  |
|   | SCALE: 1:1                        | SHEET 2 OF 2     |  |  |  |  |  |
| D | DRAWING NUMBER                    | ISSUE            |  |  |  |  |  |