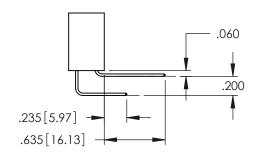

345/395 SERIES CARD EDGE CONNECTOR

**Contact Code 558** 

Contact Code 559

**Contact Code 560** 

INSULATOR MATERIAL: THERMOPLASTIC POLYESTER, UL 94V-0

DAP MATERIAL AVAILABLE UPON REQUEST

CONTACT MATERIAL; COPPER ALLOY CONTACT PLATING: GOLD ON THE MATING AREA, TIN PLATING ON THE CONTACT TAILS, NICKEL UNDERPLATE

345/395 SERIES CARD EDGE CONNECTOR CONTACT CODE 555,556,558,559,560 DIMENSIONS

YOUR CONNECTION TO QUALITY & SERVICE

|   | ACAD REFERENCE NO. 345-ENG-MASTER |                  |  |  |  |  |  |
|---|-----------------------------------|------------------|--|--|--|--|--|
|   | DRAWN: R.STA.MONICA               | DATE:MAY.16/2017 |  |  |  |  |  |
|   | CHECKED:                          | DATE:            |  |  |  |  |  |
|   | SCALE: 1:1                        | SHEET 2 OF 2     |  |  |  |  |  |
| D | DRAWING NUMBER                    | ISSUE            |  |  |  |  |  |