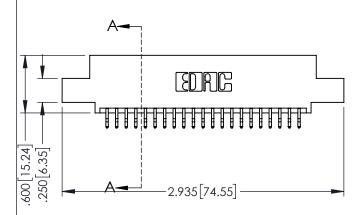

| SECTION A-A |
|-------------|
|             |

| PARI NUMBER: 345-042-556-50/         |                                                                                                       | DRAWN: R.ST | A.MONICA  | DATE: <b>MA</b> | Y.16/2017 |
|--------------------------------------|-------------------------------------------------------------------------------------------------------|-------------|-----------|-----------------|-----------|
|                                      |                                                                                                       | CHECKED:    |           | DATE:           |           |
| COOO EDAC INC                        | THESE DRAWINGS AND SPECIFICATIONS ARE THE PROPERTY OF EDAC INCAND                                     | SCALE:      | 1:1       | SHEET 1         | OF 2      |
| TORONTO, ONTARIO                     | SHALL NOT BE REPRODUCED,OR COPIED<br>OR USED AS THE BASIS FOR THE<br>MANUFACTURE OR SALE OF APPARATUS | DRAWING NU  | JMBER     |                 | ISSUE     |
| YOUR CONNECTION TO QUALITY & SERVICE |                                                                                                       | 345-E       | NG-MASTER |                 | 1         |

345/395 SERIES CARD EDGE CONNECTOR

**Contact Code 558** 

Contact Code 559

**Contact Code 560** 

INSULATOR MATERIAL: THERMOPLASTIC POLYESTER, UL 94V-0

DAP MATERIAL AVAILABLE UPON REQUEST

CONTACT MATERIAL; COPPER ALLOY CONTACT PLATING: GOLD ON THE MATING AREA, TIN PLATING ON THE CONTACT TAILS, NICKEL UNDERPLATE

345/395 SERIES CARD EDGE CONNECTOR CONTACT CODE 555,556,558,559,560 DIMENSIONS

YOUR CONNECTION TO QUALITY & SERVICE

|   | ACAD REFERENCE NO. 345-ENG-MASTER |                  |  |  |  |  |  |
|---|-----------------------------------|------------------|--|--|--|--|--|
|   | DRAWN: R.STA.MONICA               | DATE:MAY.16/2017 |  |  |  |  |  |
|   | CHECKED:                          | DATE:            |  |  |  |  |  |
|   | SCALE: 1:1                        | SHEET 2 OF 2     |  |  |  |  |  |
| D | DRAWING NUMBER                    | ISSUE            |  |  |  |  |  |