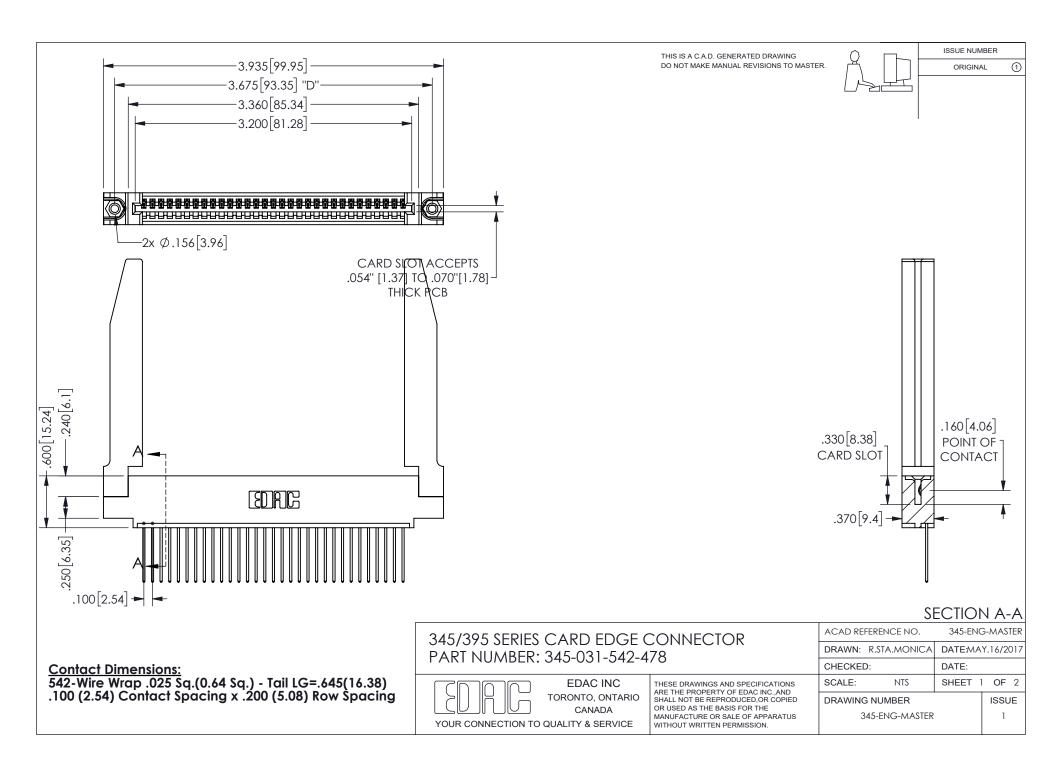

ISSUE NUMBER ORIGINAL

1

**Contact Code 558** 

Contact Code 559

Contact Code 560

INSULATOR MATERIAL: THERMOPLASTIC POLYESTER, UL 94V-0 DAP MATERIAL AVAILABLE UPON REQUEST

CONTACT MATERIAL; COPPER ALLOY

CONTACT PLATING: GOLD ON THE MATING AREA, TIN PLATING ON THE CONTACT TAILS, NICKEL UNDERPLATE

## 345/395 SERIES CARD EDGE CONNECTOR CONTACT CODE 555,556,558,559,560 DIMENSIONS

YOUR CONNECTION TO QUALITY & SERVICE

**EDAC INC** TORONTO, ONTARIO CANADA

THESE DRAWINGS AND SPECIFICATIONS ARE THE PROPERTY OF EDAC INC.,AND SHALL NOT BE REPRODUCED, OR COPIED OR USED AS THE BASIS FOR THE MANUFACTURE OR SALE OF APPARATUS WITHOUT WRITTEN PERMISSION.

| ACAD REFERENCE NO.  | 345-ENG-MASTER   |
|---------------------|------------------|
| DRAWN: R.STA.MONICA | DATE:MAY.16/2017 |
| CHECKED:            | DATE:            |
| SCALE: 1:1          | SHEET 2 OF 2     |
| DRAWING NUMBER      | ISSUE            |
| 345-ENG-MASTER      | 1                |