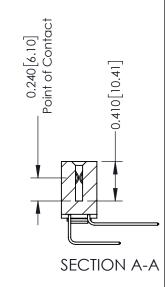

**Mounting Option** 

03-.116 (2.95) I.D. Floating Eyelets

**Contact Detail** 

558-90 Degree Bend (Code 541 Contacts) .100 [2.54] Contact Spacing x .200 [5.08] Row Spacing

342 ENG MASTER DATE: OCT. 06/09 J.LEE NTS SHEET 1 OF 3

342 Assembly

THIS IS A C.A.D. GENERATED DRAWING DO NOT MAKE MANUAL REVISIONS TO MASTER. ISSUE NUMBER

ORIGINAL

1

| 342 / 392 Series Card Edge Connector<br>Contact Bend Detail |                                                                                                                                     | ACAD REFERENCE NO. 342 ENG MASTER |             |          |          |
|-------------------------------------------------------------|-------------------------------------------------------------------------------------------------------------------------------------|-----------------------------------|-------------|----------|----------|
|                                                             |                                                                                                                                     | DRAWN:                            | J.LEE       | DATE: OC | T. 06/09 |
|                                                             |                                                                                                                                     | CHECKED:                          |             | DATE:    |          |
| EDAC INC                                                    | ARE THE PROPERTY OF EDAC INC.,AND — SHALL NOT BE REPRODUCED,OR COPIED OR USED AS THE BASIS FOR THE MANUFACTURE OR SALE OF APPARATUS | SCALE:                            | NTS         | SHEET :  | 2 OF 3   |
| TORONTO, ONTARIO                                            |                                                                                                                                     | DRAWING                           | NUMBER      |          | ISSUE    |
| YOUR CONNECTION TO QUALITY & SERVICE                        |                                                                                                                                     | 3                                 | 42 Assembly |          | 1        |