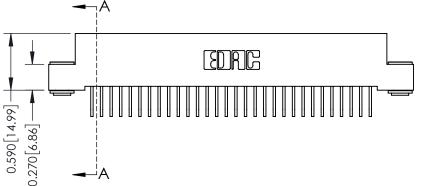

342 ENG MASTER DATE: OCT. 06/09 J.LEE NTS SHEET 1 OF 3

342 Assembly

THIS IS A C.A.D. GENERATED DRAWING DO NOT MAKE MANUAL REVISIONS TO MASTER. ISSUE NUMBER

ORIGINAL

1

| 342 / 392 Series Card Edge Connector<br>Contact Bend Detail |                                                                                                                                     | ACAD REFERENCE NO. 342 ENG MASTER |             |          |          |
|-------------------------------------------------------------|-------------------------------------------------------------------------------------------------------------------------------------|-----------------------------------|-------------|----------|----------|
|                                                             |                                                                                                                                     | DRAWN:                            | J.LEE       | DATE: OC | T. 06/09 |
|                                                             |                                                                                                                                     | CHECKED:                          |             | DATE:    |          |
| EDAC INC                                                    | ARE THE PROPERTY OF EDAC INC.,AND — SHALL NOT BE REPRODUCED,OR COPIED OR USED AS THE BASIS FOR THE MANUFACTURE OR SALE OF APPARATUS | SCALE:                            | NTS         | SHEET :  | 2 OF 3   |
| TORONTO, ONTARIO                                            |                                                                                                                                     | DRAWING                           | NUMBER      |          | ISSUE    |
| YOUR CONNECTION TO QUALITY & SERVICE                        |                                                                                                                                     | 3                                 | 42 Assembly |          | 1        |