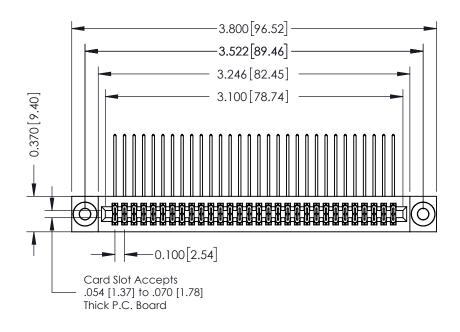

## **See Accompanying Pages for:**

- **Contact Bend Details**
- **Mounting Options**

| 342 / 392 Card Edge Connector |
|-------------------------------|
| Part Number: 342-060-558-203  |

YOUR CONNECTION TO QUALITY & SERVICE

342 ENG MASTER DATE: OCT. 06/09 J.LEE NTS SHEET 1 OF 3

342 Assembly

THIS IS A C.A.D. GENERATED DRAWING DO NOT MAKE MANUAL REVISIONS TO MASTER. ISSUE NUMBER

ORIGINAL

1

| 342 / 392 Series Card Edge Connector<br>Contact Bend Detail |                                                                                                                                     | ACAD REFERENCE NO. 342 ENG MASTER |             |          |          |
|-------------------------------------------------------------|-------------------------------------------------------------------------------------------------------------------------------------|-----------------------------------|-------------|----------|----------|
|                                                             |                                                                                                                                     | DRAWN:                            | J.LEE       | DATE: OC | T. 06/09 |
|                                                             |                                                                                                                                     | CHECKED:                          |             | DATE:    |          |
| EDAC INC                                                    | ARE THE PROPERTY OF EDAC INC.,AND — SHALL NOT BE REPRODUCED,OR COPIED OR USED AS THE BASIS FOR THE MANUFACTURE OR SALE OF APPARATUS | SCALE:                            | NTS         | SHEET :  | 2 OF 3   |
| TORONTO, ONTARIO                                            |                                                                                                                                     | DRAWING                           | NUMBER      |          | ISSUE    |
| YOUR CONNECTION TO QUALITY & SERVICE                        |                                                                                                                                     | 3                                 | 42 Assembly |          | 1        |