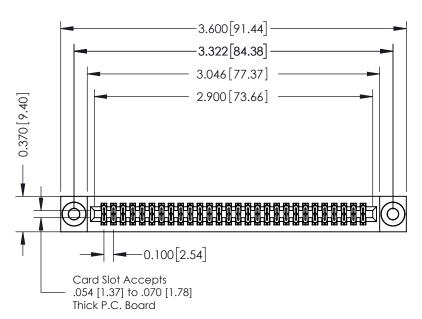

## **See Accompanying Pages for:**

- **Contact Bend Details**
- **Mounting Options**

342 / 392 Card Edge Connector Part Number: 342-056-523-203

YOUR CONNECTION TO QUALITY & SERVICE

342 ENG MASTER DATE: OCT. 06/09 J.LEE SHEET 1 OF 3

342 Assembly

THIS IS A C.A.D. GENERATED DRAWING DO NOT MAKE MANUAL REVISIONS TO MASTER. ISSUE NUMBER

ORIGINAL

1

| 342 / 392 Series Card Edge Connector<br>Contact Bend Detail |                                                                                                                                                                                                  | ACAD REFERENCE NO. 342 ENG MASTER |             |                  |        |
|-------------------------------------------------------------|--------------------------------------------------------------------------------------------------------------------------------------------------------------------------------------------------|-----------------------------------|-------------|------------------|--------|
|                                                             |                                                                                                                                                                                                  | DRAWN:                            | J.LEE       | DATE: OCT. 06/09 |        |
|                                                             |                                                                                                                                                                                                  | CHECKED:                          |             | DATE:            |        |
| TORONTO, ONTARIO                                            | THESE DRAWINGS AND SPECIFICATIONS ARE THE PROPERTY OF EDAC INC. AND SHALL NOT BE REPRODUCED, OR COPIED OR USED AS THE BASIS FOR THE MANUFACTURE OR SALE OF APPARATUS WITHOUT WRITTEN PERMISSION. | SCALE:                            | NTS         | SHEET :          | 2 OF 3 |
|                                                             |                                                                                                                                                                                                  | DRAWING                           | NUMBER      |                  | ISSUE  |
| YOUR CONNECTION TO QUALITY & SERVICE                        |                                                                                                                                                                                                  | 3                                 | 42 Assembly |                  | 1      |