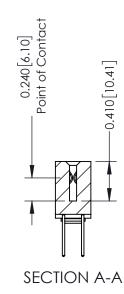

**Mounting Option** 03-.116 (2.95) I.D. Floating Eyelets **Contact Detail** 

523-P.C. Tail .025 Sq.(0.64 Sq.) - Tail LG=.400(10.16) .100 [2.54] Contact Spacing x .200 [5.08] Row Spacing