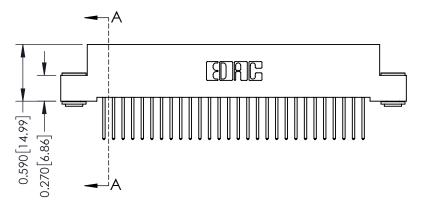

342 Assembly

THIS IS A C.A.D. GENERATED DRAWING DO NOT MAKE MANUAL REVISIONS TO MASTER. ISSUE NUMBER

ORIGINAL

1

| 342 / 392 Series Card Edge Connector<br>Contact Bend Detail |                                                                                                                                                                                                  | ACAD REFERENCE NO. 342 ENG MASTER |             |                  |        |
|-------------------------------------------------------------|--------------------------------------------------------------------------------------------------------------------------------------------------------------------------------------------------|-----------------------------------|-------------|------------------|--------|
|                                                             |                                                                                                                                                                                                  | DRAWN:                            | J.LEE       | DATE: OCT. 06/09 |        |
|                                                             |                                                                                                                                                                                                  | CHECKED:                          |             | DATE:            |        |
| TORONTO, ONTARIO                                            | THESE DRAWINGS AND SPECIFICATIONS ARE THE PROPERTY OF EDAC INC. AND SHALL NOT BE REPRODUCED, OR COPIED OR USED AS THE BASIS FOR THE MANUFACTURE OR SALE OF APPARATUS WITHOUT WRITTEN PERMISSION. | SCALE:                            | NTS         | SHEET :          | 2 OF 3 |
|                                                             |                                                                                                                                                                                                  | DRAWING                           | NUMBER      |                  | ISSUE  |
| YOUR CONNECTION TO QUALITY & SERVICE                        |                                                                                                                                                                                                  | 3                                 | 42 Assembly |                  | 1      |