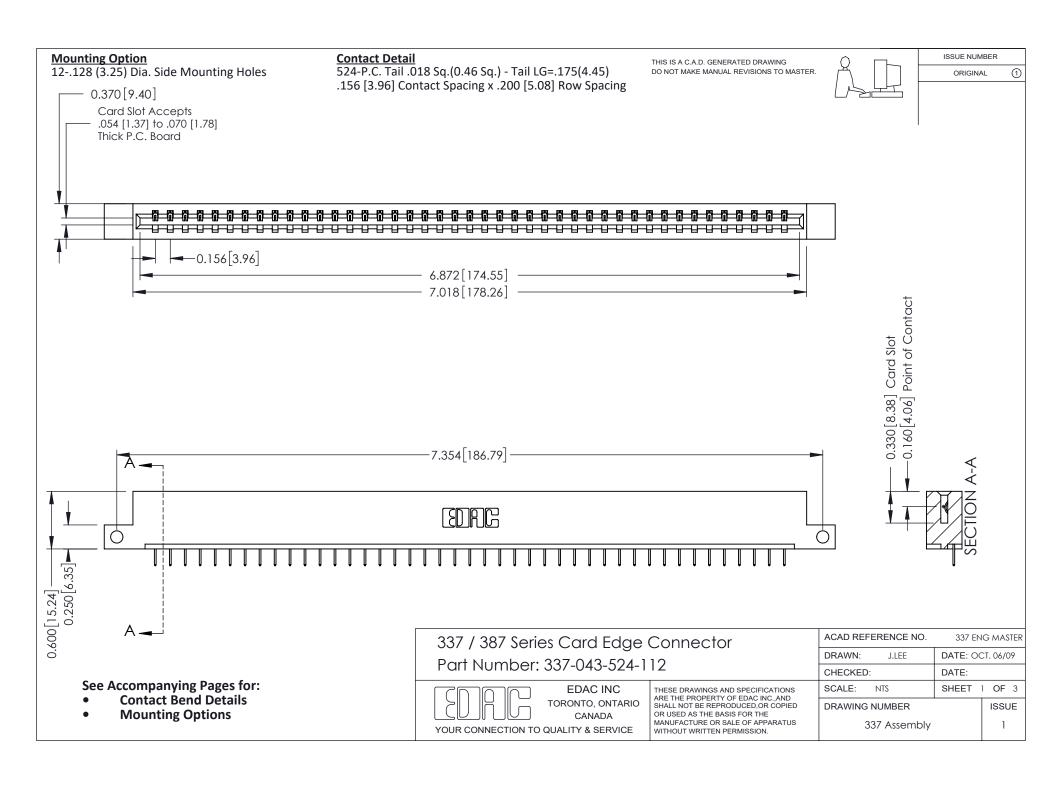

ISSUE NUMBER

ORIGINAL

1

| 337 / 387 Series Card Edge Connector<br>Contact Bend Detail           |                                                                                                                                                                                                  | ACAD REFERENCE NO. 337 E |                  | G MASTER      |
|-----------------------------------------------------------------------|--------------------------------------------------------------------------------------------------------------------------------------------------------------------------------------------------|--------------------------|------------------|---------------|
|                                                                       |                                                                                                                                                                                                  | DRAWN: J.LEE             | DATE: OCT. 06/09 |               |
|                                                                       |                                                                                                                                                                                                  | CHECKED: DATE:           |                  |               |
| EDAC INC TORONTO, ONTARIO CANADA YOUR CONNECTION TO QUALITY & SERVICE | THESE DRAWINGS AND SPECIFICATIONS ARE THE PROPERTY OF EDAC INC.,AND SHALL NOT BE REPRODUCED, OR COPIED OR USED AS THE BASIS FOR THE MANUFACTURE OR SALE OF APPARATUS WITHOUT WRITTEN PERMISSION. | SCALE: NTS               | SHEET            | 2 <b>OF</b> 3 |
|                                                                       |                                                                                                                                                                                                  | DRAWING NUMBER           |                  | ISSUE         |
|                                                                       |                                                                                                                                                                                                  | 337 Assembly             |                  | 1             |