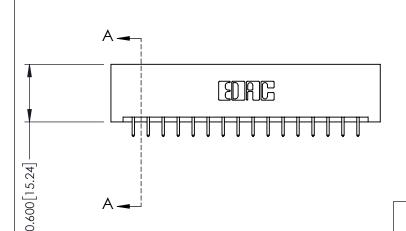

ISSUE NUMBER

ORIGINAL

1

| 337 / 387 Series Card Edge                                            | ACAD REFERENCE NO.                                                                                                                                                                                | 337 ENG MASTER |                  |               |
|-----------------------------------------------------------------------|---------------------------------------------------------------------------------------------------------------------------------------------------------------------------------------------------|----------------|------------------|---------------|
| Contact Bend Detail                                                   |                                                                                                                                                                                                   | DRAWN: J.LEE   | DATE: OCT. 06/09 |               |
| Corridor Beria Delaii                                                 |                                                                                                                                                                                                   | CHECKED:       | DATE:            |               |
| EDAC INC TORONTO, ONTARIO CANADA YOUR CONNECTION TO QUALITY & SERVICE | THESE DRAWINGS AND SPECIFICATIONS ARE THE PROPERTY OF EDAC INC., AND SHALL NOT BE REPRODUCED, OR COPIED OR USED AS THE BASIS FOR THE MANUFACTURE OR SALE OF APPARATUS WITHOUT WRITTEN PERMISSION. | SCALE: NTS     | SHEET            | 2 <b>OF</b> 3 |
|                                                                       |                                                                                                                                                                                                   | DRAWING NUMBER |                  | ISSUE         |
|                                                                       |                                                                                                                                                                                                   | 337 Assembly   |                  | 1             |