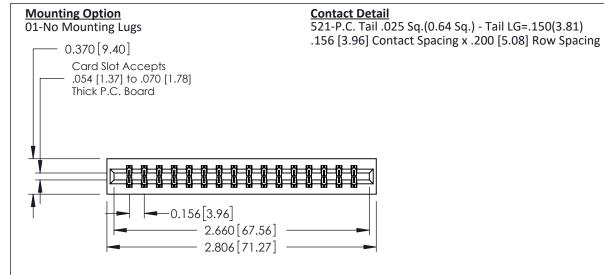

THIS IS A C.A.D. GENERATED DRAWING DO NOT MAKE MANUAL REVISIONS TO MASTER.

ISSUE NUMBER

ORIGINAL

1

0.160 [4.06] Point of Contact Card Slot 0.330[8.38]

**See Accompanying Pages for:** 

- **Contact Bend Details**
- **Mounting Options**