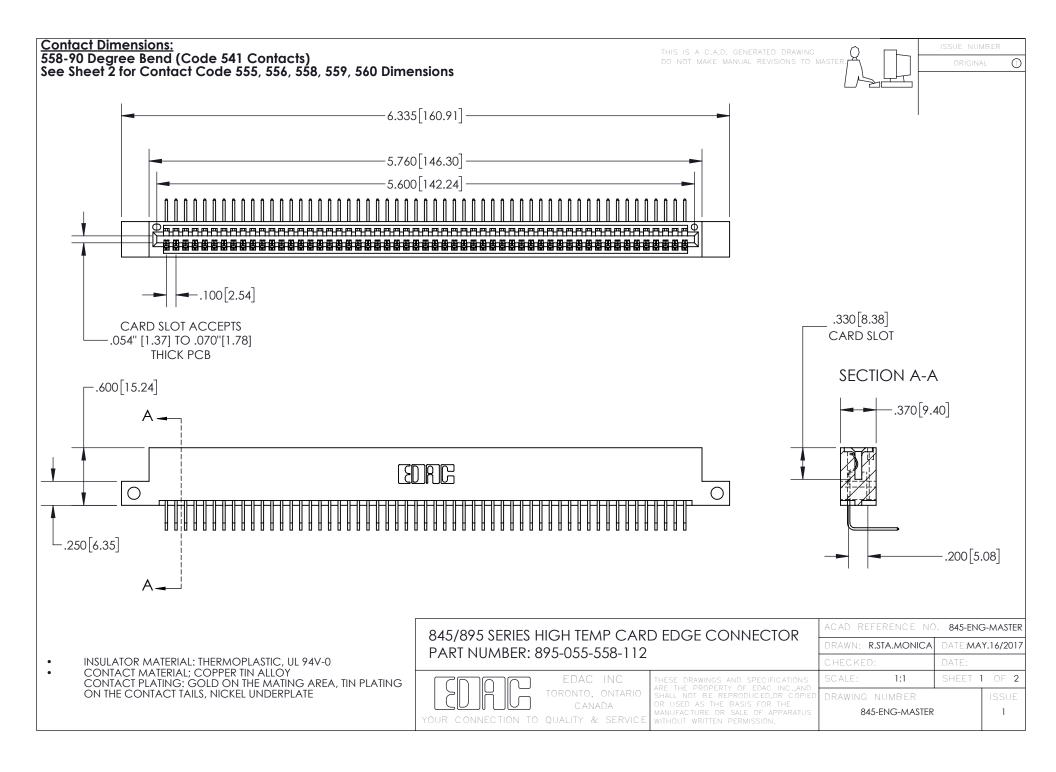

INSULATOR MATERIAL: THERMOPLASTIC POLYESTER, UL 94V-0 DAP MATERIAL AVAILABLE UPON REQUEST

**Contact Code 558** 

CONTACT MATERIAL; COPPER ALLOY CONTACT PLATING: GOLD ON THE MATING AREA, TIN PLATING ON THE CONTACT TAILS, NICKEL UNDERPLATE