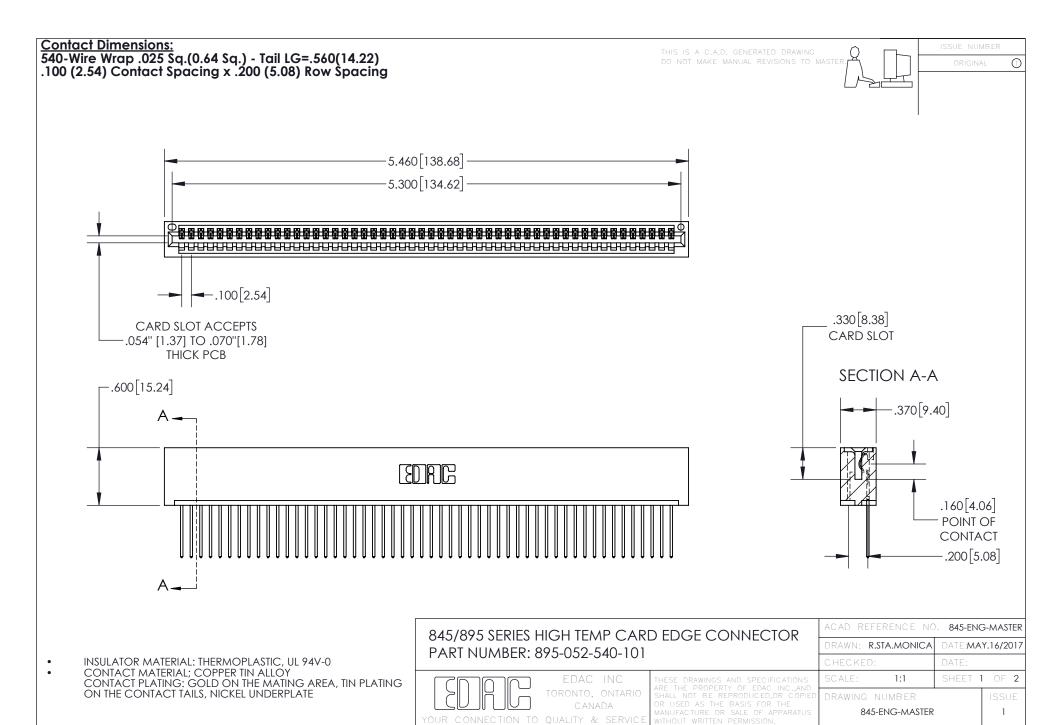

INSULATOR MATERIAL: THERMOPLASTIC POLYESTER, UL 94V-0 DAP MATERIAL AVAILABLE UPON REQUEST

**Contact Code 558** 

CONTACT MATERIAL; COPPER ALLOY CONTACT PLATING: GOLD ON THE MATING AREA, TIN PLATING ON THE CONTACT TAILS, NICKEL UNDERPLATE

## 845/895 SERIES HIGH TEMP CARD EDGE CONNECTOR CONTACT CODE 555,556,558,559,560 DIMENSIONS

YOUR CONNECTION TO QUALITY & SERVICE

Contact Code 559

|   | ACAD REFERENCE NO. 845-ENG-MASTER |                  |  |
|---|-----------------------------------|------------------|--|
|   | DRAWN: R.STA.MONICA               | DATE:MAY.16/2017 |  |
|   | CHECKED:                          | DATE:            |  |
|   | SCALE: 1:1                        | SHEET 2 OF 2     |  |
| D | DRAWING NUMBER                    | ISSUE            |  |