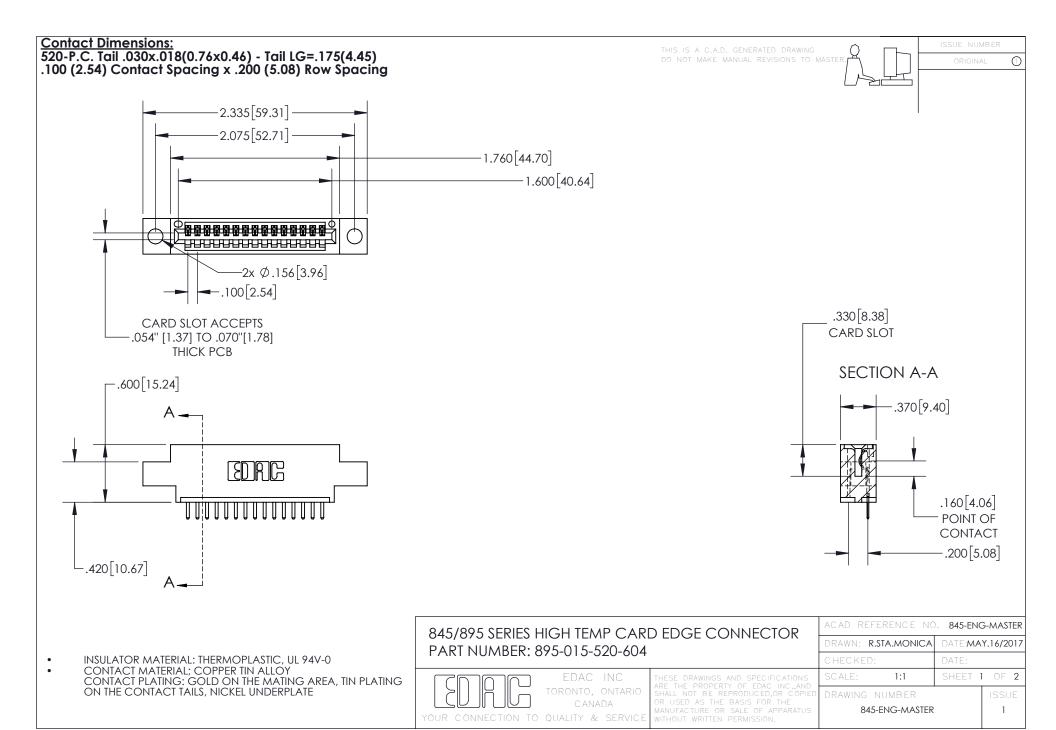

INSULATOR MATERIAL: THERMOPLASTIC POLYESTER, UL 94V-0 DAP MATERIAL AVAILABLE UPON REQUEST

**Contact Code 558** 

CONTACT MATERIAL; COPPER ALLOY CONTACT PLATING: GOLD ON THE MATING AREA, TIN PLATING ON THE CONTACT TAILS, NICKEL UNDERPLATE