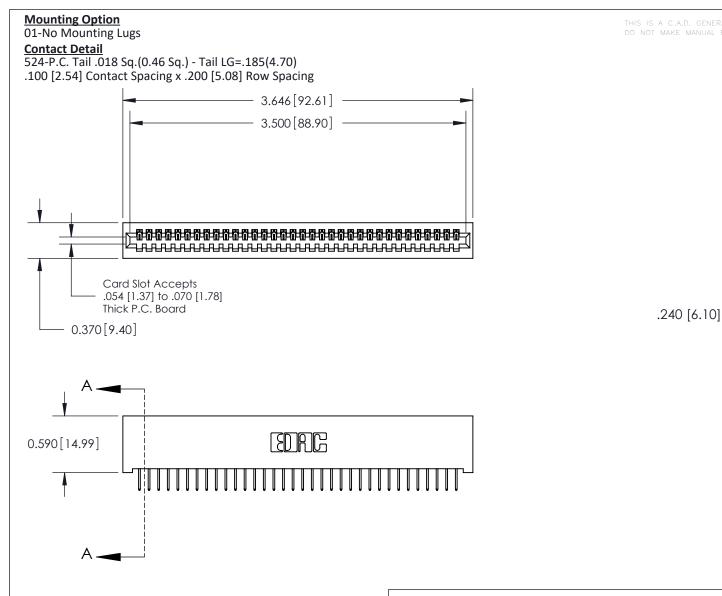

THIS IS A C.A.D. GENERATED DRAWING DO NOT MAKE MANUAL REVISIONS TO MASTER

ISSUE NUMBER

ORIGINAL

1

| 842/892 Series High Temp Card Edge Co<br>Mounting Options  | DRAWN: J.LEE DATE: OCT. 06/09  CHECKED: DATE: |
|------------------------------------------------------------|-----------------------------------------------|
| EDAC INC THESE DRAWINGS AND S ARE THE PROPERTY OF          |                                               |
|                                                            | DUCED,OR COPIED DRAWING NUMBER ISSUE          |
| YOUR CONNECTION TO QUALITY & SERVICE WITHOUT WRITTEN PERMI |                                               |