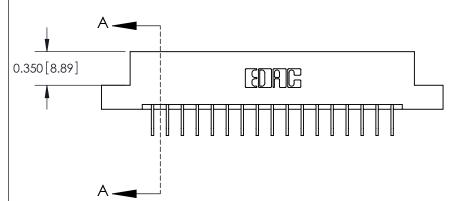

**Mounting Option** 

04-.156 (3.96) Dia. Mounting Holes

**See Accompanying Pages for:** 

**Contact Bend Details** 

837/887 Series High Temp Card Edge Connector Part Number: 887-034-558-204

**EDAC INC** TORONTO, ONTARIO CANADA

THESE DRAWINGS AND SPECIFICATIONS ARE THE PROPERTY OF EDAC INC.,AND SHALL NOT BE REPRODUCED, OR COPIED OR USED AS THE BASIS FOR THE MANUFACTURE OR SALE OF APPARATUS WITHOUT WRITTEN PERMISSION.