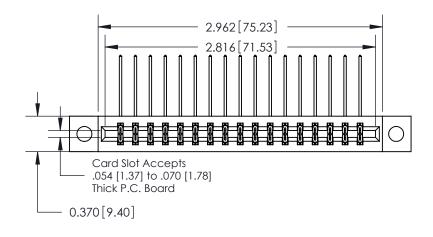

**See Accompanying Pages for:** 

**Contact Bend Details** 

837/887 Series High Temp Card Edge Connector Part Number: 887-034-558-204

**EDAC INC** TORONTO, ONTARIO CANADA

THESE DRAWINGS AND SPECIFICATIONS ARE THE PROPERTY OF EDAC INC.,AND SHALL NOT BE REPRODUCED, OR COPIED OR USED AS THE BASIS FOR THE MANUFACTURE OR SALE OF APPARATUS WITHOUT WRITTEN PERMISSION.