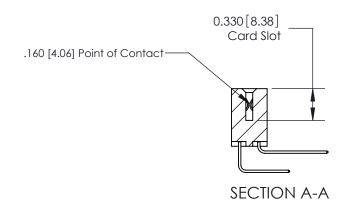

## **Contact Detail**

558-90 Degree Bend (Code 541 Contacts)

.156 [3.96] Contact Spacing x .200 [5.08] Row Spacing

THIS IS A C.A.D. GENERATED DRAWING DO NOT MAKE MANUAL REVISIONS TO MASTER.

ISSUE NUMBER

ORIGINAL