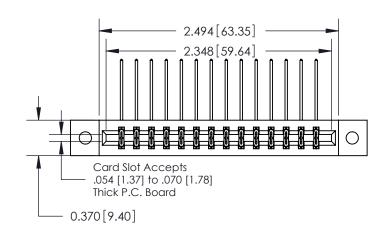

837/887 Series High Temp Card Edge Connector Part Number: 887-028-558-802

YOUR CONNECTION TO QUALITY & SERVICE

**EDAC INC** TORONTO, ONTARIO CANADA

THESE DRAWINGS AND SPECIFICATIONS ARE THE PROPERTY OF EDAC INC.,AND SHALL NOT BE REPRODUCED, OR COPIED OR USED AS THE BASIS FOR THE MANUFACTURE OR SALE OF APPARATUS WITHOUT WRITTEN PERMISSION.