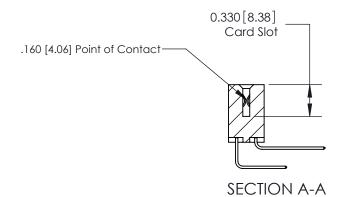

## **Contact Detail**

558-90 Degree Bend (Code 541 Contacts)

.156 [3.96] Contact Spacing x .200 [5.08] Row Spacing

THIS IS A C.A.D. GENERATED DRAWING DO NOT MAKE MANUAL REVISIONS TO MASTER.

ISSUE NUMBER

ORIGINAL