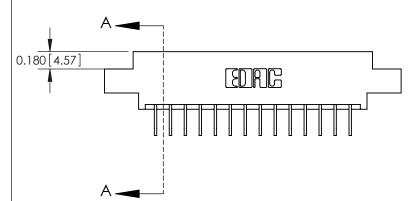

**Mounting Option** 

02-.128 (3.25) Dia. Mounting Holes

## **Contact Detail**

558-90 Degree Bend (Code 541 Contacts)

.156 [3.96] Contact Spacing x .200 [5.08] Row Spacing





THIS IS A C.A.D. GENERATED DRAWING DO NOT MAKE MANUAL REVISIONS TO MASTER.



ISSUE NUMBER

ORIGINAL



837/887 Series High Temp Card Edge Connector Part Number: 887-028-558-802

YOUR CONNECTION TO QUALITY & SERVICE

**EDAC INC** TORONTO, ONTARIO CANADA

THESE DRAWINGS AND SPECIFICATIONS ARE THE PROPERTY OF EDAC INC.,AND SHALL NOT BE REPRODUCED, OR COPIED OR USED AS THE BASIS FOR THE MANUFACTURE OR SALE OF APPARATUS WITHOUT WRITTEN PERMISSION.

| ACAD REFERENCE NO. | 837 ENG MASTER   |  |  |
|--------------------|------------------|--|--|
| DRAWN: J.LEE       | DATE: OCT. 06/09 |  |  |
| CHECKED:           | DATE:            |  |  |
| SCALE: NTS         | SHEET 1 OF 2     |  |  |
| DRAWING NUMBER     | ISSUE            |  |  |
| 837 Assembly       | 1                |  |  |

**See Accomp