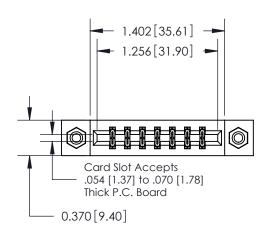

## **Mounting Option**

08-#4-40 Unified Threaded Inserts

## **Contact Detail**

540-Wire Wrap .025 Sq.(0.64 Sq.) - Tail LG=.560(14.22) .156 [3.96] Contact Spacing x .200 [5.08] Row Spacing





**See Accompanying Pages for: Contact Bend Details** 

THIS IS A C.A.D. GENERATED DRAWING DO NOT MAKE MANUAL REVISIONS TO MASTER.



ISSUE NUMBER ORIGINAL





837/887 Series High Temp Card Edge Connector Part Number: 887-014-540-808

YOUR CONNECTION TO QUALITY & SERVICE

**EDAC INC** TORONTO, ONTARIO CANADA

THESE DRAWINGS AND SPECIFICATIONS ARE THE PROPERTY OF EDAC INC., AND SHALL NOT BE REPRODUCED, OR COPIED OR USED AS THE BASIS FOR THE MANUFACTURE OR SALE OF APPARATUS WITHOUT WRITTEN PERMISSION.

| ACAD REFERENCE NO. | 837 ENG MASTER   |  |  |  |
|--------------------|------------------|--|--|--|
| DRAWN: J.LEE       | DATE: OCT. 06/09 |  |  |  |
| CHECKED:           | DATE:            |  |  |  |
| SCALE: NTS         | SHEET 1 OF 2     |  |  |  |
| DRAWING NUMBER     | ISSUE