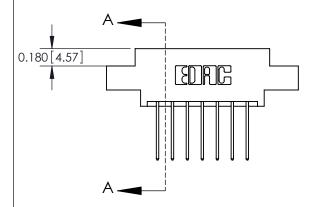

## **Contact Detail**

540-Wire Wrap .025 Sq.(0.64 Sq.) - Tail LG=.560(14.22) .156 [3.96] Contact Spacing x .200 [5.08] Row Spacing

**See Accompanying Pages for: Contact Bend Details** 

THIS IS A C.A.D. GENERATED DRAWING DO NOT MAKE MANUAL REVISIONS TO MASTER.