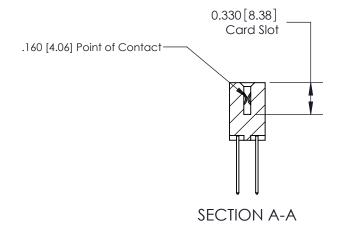

ISSUE NUMBER

ORIGINAL

1

|                     | 837/887 Series High Temp Card Edge Connector |                                                                                                                                                              | ACAD REFERENCE | NO. 837 EN       | 837 ENG MASTER |  |
|---------------------|----------------------------------------------|--------------------------------------------------------------------------------------------------------------------------------------------------------------|----------------|------------------|----------------|--|
| Contact Bend Detail |                                              | DRAWN: J.LEE                                                                                                                                                 | DATE: OC       | DATE: OCT. 06/09 |                |  |
| Confidence          | Confact Bend Defail                          | id Defail                                                                                                                                                    |                | DATE:            | DATE:          |  |
|                     | EDAC INC                                     | TORONTO, ONTARIO CANADA  ARE THE PROPERTY OF EDAC INC., AND SHALL NOT BE REPRODUCED, OR COPIED OR USED AS THE BASIS FOR THE MANUFACTURE OR SALE OF APPARATUS | SCALE: NTS     | SHEET            | 2 <b>OF</b> 2  |  |
|                     | TORONTO, ONTARIO                             |                                                                                                                                                              | DRAWING NUMBER |                  | ISSUE          |  |
|                     | YOUR CONNECTION TO QUALITY & SERVICE         |                                                                                                                                                              | 837 Assembly   |                  | 1              |  |