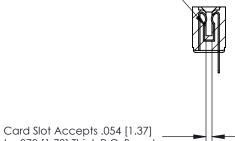

## **Contact Detail**

PC Tail .046x.014(1.17x0.36) - Tail LG=.213(5.41)

.156 [3.96] Contact Spacing x .200 [5.08] Row Spacing

**SECTION A-A** 

.175 [4.45] Point of Contact (Measured from bottom of Card Slot)

to .070 [1.78] Thick P.C. Board

**See Accompanying Page for:** 

**Contact Bend Details** 

807/857 Series High Temp Card Edge Connector Part Number: 857-022-521-104

YOUR CONNECTION TO QUALITY & SERVICE

| ACAD REFERENCE NO | . 807 ENG MASTER |
|-------------------|------------------|
| DRAWN: J.LEE      | DATE: AUG. 11/09 |
| CHECKED:          | DATE:            |
| SCALE: NTS        | SHEET 1 OF 2     |
| DRAWING NUMBER    | ISSUE            |