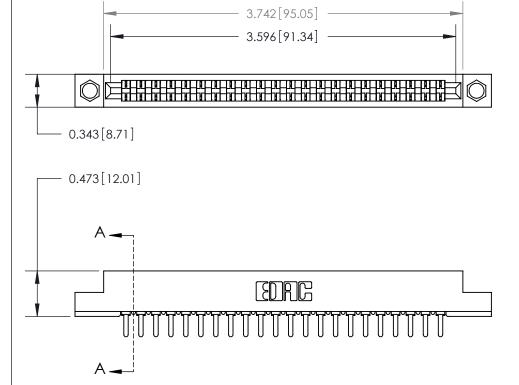

**Mounting Option** 

.156 (3.96) Dia. Mounting Holes

## **Contact Detail**

PC Tail .046x.014(1.17x0.36) - Tail LG=.213(5.41)

.156 [3.96] Contact Spacing x .200 [5.08] Row Spacing

**SECTION A-A** 

.175 [4.45] Point of Contact (Measured from bottom of Card Slot)

to .070 [1.78] Thick P.C. Board

**See Accompanying Page for:** 

**Contact Bend Details** 

807/857 Series High Temp Card Edge Connector Part Number: 857-022-521-104

YOUR CONNECTION TO QUALITY & SERVICE

| ACAD REFERENCE NO | . 807 ENG MASTER |
|-------------------|------------------|
| DRAWN: J.LEE      | DATE: AUG. 11/09 |
| CHECKED:          | DATE:            |
| SCALE: NTS        | SHEET 1 OF 2     |
| DRAWING NUMBER    | ISSUE            |