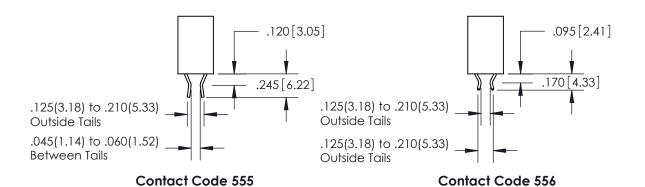

THIS IS A C.A.D. GENERATED DRAWING DO NOT MAKE MANUAL REVISIONS TO MASTER.

ISSUE NUMBER

.165[4.19]

ORIGINAL

1

.060 [1.52] .150 [3.81] .125(3.18) to .210(5.33)

.375 [9.54] .125(3.18) to .210(5.33)

**Contact Code 558** 

**Contact Code 559** 

**Contact Code 560** 

INSULATOR MATERIAL: THERMOPLASTIC POLYESTER, UL 94V-0 CONTACT MATERIAL; COPPER, NICKEL, TIN ALLOY CA-725 CONTACT PLATING: GOLD ON THE MATING AREA, TIN-LEAD ON THE CONTACT TAILS, NICKEL UNDERPLATE

## 846/896 SERIES HIGH TEMP CARD EDGE CONNECTOR CONTACT CODE 555,556,558,559,560 DIMENSIONS

YOUR CONNECTION TO QUALITY & SERVICE

**EDAC INC** TORONTO, ONTARIO CANADA

THESE DRAWINGS AND SPECIFICATIONS ARE THE PROPERTY OF EDAC INC.,AND SHALL NOT BE REPRODUCED, OR COPIED OR USED AS THE BASIS FOR THE MANUFACTURE OR SALE OF APPARATUS WITHOUT WRITTEN PERMISSION.

**Outside Tails** 

**Outside Tails** 

|  | ACAD REFERENCE NO. |       | 846-ENG-MASTER |           |
|--|--------------------|-------|----------------|-----------|
|  | DRAWN:             | J.LEE | DATE: AF       | PR. 22/09 |
|  | CHECKED:           |       | DATE:          |           |
|  | SCALE:             | 1:1   | SHEET          | 2 OF 2    |
|  | DRAWING NUMBER     |       | ISSUE          |           |