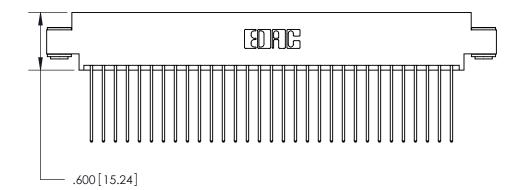

846/896 SERIES HIGH TEMP CARD EDGE CONNECTOR PART NUMBER: 846-062-541-803

YOUR CONNECTION TO QUALITY & SERVICE

**EDAC INC** TORONTO, ONTARIO CANADA

THESE DRAWINGS AND SPECIFICATIONS ARE THE PROPERTY OF EDAC INC., AND SHALL NOT BE REPRODUCED, OR COPIED OR USED AS THE BASIS FOR THE MANUFACTURE OR SALE OF APPARATUS WITHOUT WRITTEN PERMISSION.

| ACAD REFERENCE NO. | 846-ENG-MASTER   |   |
|--------------------|------------------|---|
| DRAWN: J.LEE       | DATE: APR. 22/09 |   |
| CHECKED:           | DATE:            |   |
| SCALE: 1:1         | SHEET 1 OF 2     | 7 |
| DRAWING NUMBER     | ISSUE            | ٦ |
| 846-ENG-MASTER     | 1                |   |