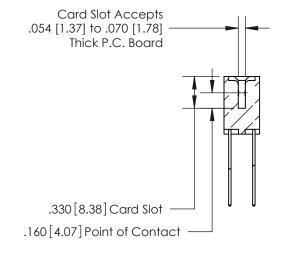

<u>Contact Dimensions:</u> 541-Wire Wrap .025 Sq. (0.64 Sq.) - Tail LG. =.750 (19.05) .125 (3.18) Contact Spacing x .250 (6.35) Row Spacing

THIS IS A C.A.D. GENERATED DRAWING DO NOT MAKE MANUAL REVISIONS TO MASTER.

ISSUE NUMBER

ORIGINAL

1

INSULATOR MATERIAL: THERMOPLASTIC POLYESTER, UL 94V-0 CONTACT MATERIAL; COPPER, NICKEL, TIN ALLOY CA-725 CONTACT PLATING: GOLD ON THE MATING AREA, TIN-LEAD

ON THE CONTACT TAILS, NICKEL UNDERPLATE