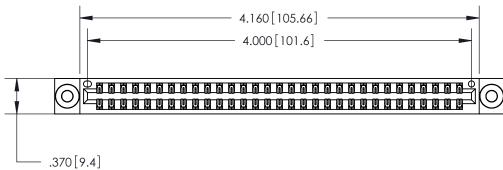

846/896 SERIES HIGH TEMP CARD EDGE CONNECTOR PART NUMBER: 846-062-541-803

YOUR CONNECTION TO QUALITY & SERVICE

**EDAC INC** TORONTO, ONTARIO CANADA

THESE DRAWINGS AND SPECIFICATIONS ARE THE PROPERTY OF EDAC INC., AND SHALL NOT BE REPRODUCED, OR COPIED OR USED AS THE BASIS FOR THE MANUFACTURE OR SALE OF APPARATUS WITHOUT WRITTEN PERMISSION.

| ACAD REFERENCE NO. | 846-ENG-MASTER   |   |
|--------------------|------------------|---|
| DRAWN: J.LEE       | DATE: APR. 22/09 |   |
| CHECKED:           | DATE:            |   |
| SCALE: 1:1         | SHEET 1 OF 2     | 7 |
| DRAWING NUMBER     | ISSUE            | ٦ |
| 846-ENG-MASTER     | 1                |   |