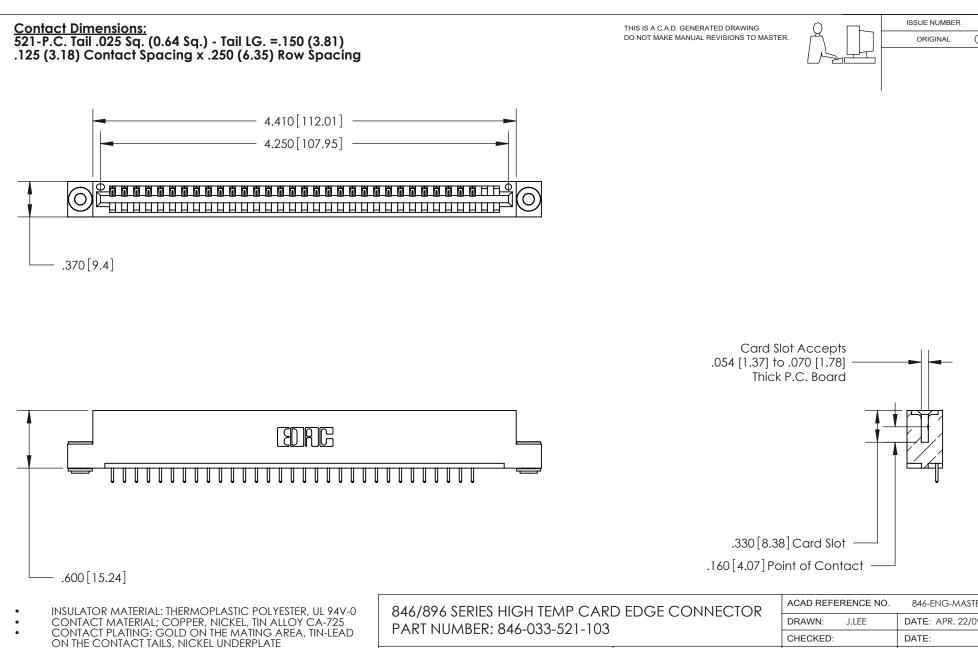

THIS IS A C.A.D. GENERATED DRAWING DO NOT MAKE MANUAL REVISIONS TO MASTER.

ISSUE NUMBER

ORIGINAL

1

.060 [1.52] .200 [5.08] .210[5.33] -.660 [16.76]

.060 [1.52] .150 [3.81] .260[6.6] -**Outside Tails** .660[16.76]

.165[4.19] .375 [9.54] .125(3.18) to .210(5.33) .125(3.18) to .210(5.33)

**Contact Code 558** 

**Contact Code 559** 

**Contact Code 560** 

INSULATOR MATERIAL: THERMOPLASTIC POLYESTER, UL 94V-0 CONTACT MATERIAL; COPPER, NICKEL, TIN ALLOY CA-725 CONTACT PLATING: GOLD ON THE MATING AREA, TIN-LEAD ON THE CONTACT TAILS, NICKEL UNDERPLATE