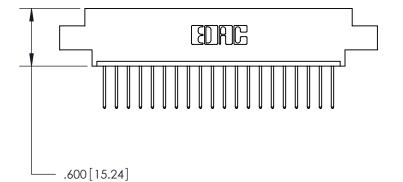

THIS IS A C.A.D. GENERATED DRAWING DO NOT MAKE MANUAL REVISIONS TO MASTER.

ISSUE NUMBER

.165[4.19]

.375 [9.54]

ORIGINAL

1

.060 [1.52] .125(3.18) to .210(5.33) **Outside Tails** .125(3.18) to .210(5.33) **Outside Tails** 