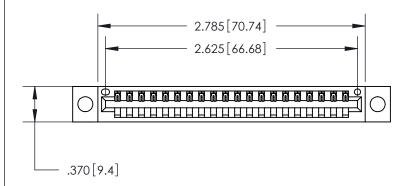

ISSUE NUMBER

ORIGINAL

Card Slot Accepts .054 [1.37] to .070 [1.78] Thick P.C. Board .330[8.38] Card Slot -

.160 [4.07] Point of Contact -

INSULATOR MATERIAL: THERMOPLASTIC POLYESTER, UL 94V-0 CONTACT MATERIAL; COPPER, NICKEL, TIN ALLOY CA-725 CONTACT PLATING: GOLD ON THE MATING AREA, TIN-LEAD

ON THE CONTACT TAILS, NICKEL UNDERPLATE

846/896 SERIES HIGH TEMP CARD EDGE CONNECTOR PART NUMBER: 846-020-522-604

**EDAC INC** TORONTO, ONTARIO CANADA

THESE DRAWINGS AND SPECIFICATIONS ARE THE PROPERTY OF EDAC INC.,AND SHALL NOT BE REPRODUCED, OR COPIED OR USED AS THE BASIS FOR THE MANUFACTURE OR SALE OF APPARATUS WITHOUT WRITTEN PERMISSION.