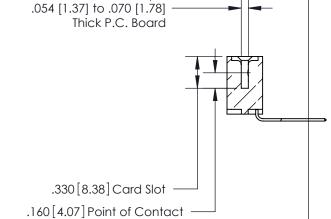

Card Slot Accepts

846/896 SERIES HIGH TEMP CARD EDGE CONNECTOR PART NUMBER: 846-018-559-108

**EDAC INC** TORONTO, ONTARIO CANADA

THESE DRAWINGS AND SPECIFICATIONS ARE THE PROPERTY OF EDAC INC.,AND SHALL NOT BE REPRODUCED, OR COPIED OR USED AS THE BASIS FOR THE MANUFACTURE OR SALE OF APPARATUS WITHOUT WRITTEN PERMISSION.

THIS IS A C.A.D. GENERATED DRAWING DO NOT MAKE MANUAL REVISIONS TO MASTER.

ISSUE NUMBER

.165[4.19]

.375 [9.54]

ORIGINAL

1

.060 [1.52] .125(3.18) to .210(5.33) **Outside Tails** .125(3.18) to .210(5.33) **Outside Tails** 