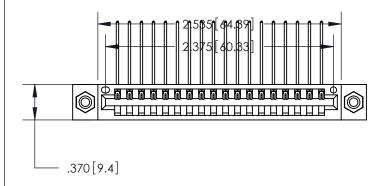

<u>Contact Dimensions:</u>
559-90 Degree Bend (Code 541 Contacts)
See Sheet 2 for Contact Code 555, 556, 558, 559, 560 Dimensions

THIS IS A C.A.D. GENERATED DRAWING DO NOT MAKE MANUAL REVISIONS TO MASTER.

ISSUE NUMBER

ORIGINAL

.600 [15.24]

- INSULATOR MATERIAL: THERMOPLASTIC POLYESTER, UL 94V-0 CONTACT MATERIAL; COPPER, NICKEL, TIN ALLOY CA-725
- CONTACT PLATING: GOLD ON THE MATING AREA, TIN-LEAD ON THE CONTACT TAILS, NICKEL UNDERPLATE

Card Slot Accepts

846/896 SERIES HIGH TEMP CARD EDGE CONNECTOR PART NUMBER: 846-018-559-108

**EDAC INC** TORONTO, ONTARIO CANADA

THESE DRAWINGS AND SPECIFICATIONS ARE THE PROPERTY OF EDAC INC.,AND SHALL NOT BE REPRODUCED, OR COPIED OR USED AS THE BASIS FOR THE MANUFACTURE OR SALE OF APPARATUS WITHOUT WRITTEN PERMISSION.